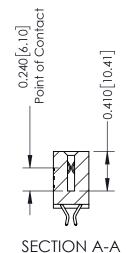

THIS IS A C.A.D. GENERATED DRAWING DO NOT MAKE MANUAL REVISIONS TO MASTER. ISSUE NUMBER

ORIGINAL

1

| 342 / 392 Series Card Edge Connector<br>Contact Bend Detail |                                                                                                                                                                                                  | ACAD REFERENCE NO. 342 ENG MASTER |             |                  |        |  |
|-------------------------------------------------------------|--------------------------------------------------------------------------------------------------------------------------------------------------------------------------------------------------|-----------------------------------|-------------|------------------|--------|--|
|                                                             |                                                                                                                                                                                                  | DRAWN:                            | J.LEE       | DATE: OCT. 06/09 |        |  |
|                                                             |                                                                                                                                                                                                  | CHECKED:                          |             | DATE:            |        |  |
| TORONTO, ONTARIO                                            | THESE DRAWINGS AND SPECIFICATIONS ARE THE PROPERTY OF EDAC INC.,AND SHALL NOT BE REPRODUCED, OR COPIED OR USED AS THE BASIS FOR THE MANUFACTURE OR SALE OF APPARATUS WITHOUT WRITTEN PERMISSION. | SCALE:                            | NTS         | SHEET :          | 2 OF 3 |  |
|                                                             |                                                                                                                                                                                                  | DRAWING                           | NUMBER      |                  | ISSUE  |  |
| YOUR CONNECTION TO QUALITY & SERVICE                        |                                                                                                                                                                                                  | 3                                 | 42 Assembly |                  | 1      |  |