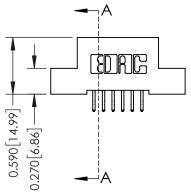

THIS IS A C.A.D. GENERATED DRAWING DO NOT MAKE MANUAL REVISIONS TO MASTER. ISSUE NUMBER

ORIGINAL

1

| 342 / 392 Series Card Edge Connector<br>Contact Bend Detail |                                                                                                                                                                                                  | ACAD REFERENCE NO. 342 ENG MASTER |             |                  |        |  |
|-------------------------------------------------------------|--------------------------------------------------------------------------------------------------------------------------------------------------------------------------------------------------|-----------------------------------|-------------|------------------|--------|--|
|                                                             |                                                                                                                                                                                                  | DRAWN:                            | J.LEE       | DATE: OCT. 06/09 |        |  |
|                                                             |                                                                                                                                                                                                  | CHECKED:                          |             | DATE:            |        |  |
| TORONTO, ONTARIO                                            | THESE DRAWINGS AND SPECIFICATIONS ARE THE PROPERTY OF EDAC INC.,AND SHALL NOT BE REPRODUCED, OR COPIED OR USED AS THE BASIS FOR THE MANUFACTURE OR SALE OF APPARATUS WITHOUT WRITTEN PERMISSION. | SCALE:                            | NTS         | SHEET :          | 2 OF 3 |  |
|                                                             |                                                                                                                                                                                                  | DRAWING                           | NUMBER      |                  | ISSUE  |  |
| YOUR CONNECTION TO QUALITY & SERVICE                        |                                                                                                                                                                                                  | 3                                 | 42 Assembly |                  | 1      |  |