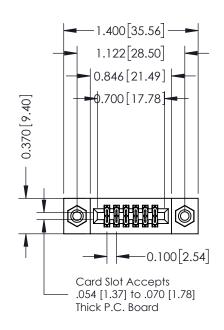

## **Contact Detail**

556-Extender Board Bend (Code 520 Contacts) .100 [2.54] Contact Spacing x .200 [5.08] Row Spacing

| 342 / 392 Cara Eage Connector Part Number: 342-012-556-208 |                                                                                                        | ACAD REFERENCE NO. 342 ENG MASTER |             |         |           |  |
|------------------------------------------------------------|--------------------------------------------------------------------------------------------------------|-----------------------------------|-------------|---------|-----------|--|
|                                                            |                                                                                                        | DRAWN:                            | J.LEE       | DATE: O | CT. 06/09 |  |
|                                                            |                                                                                                        | CHECKED:                          |             | DATE:   |           |  |
| COOO EDAC INC                                              | THESE DRAWINGS AND SPECIFICATIONS                                                                      | SCALE:                            | NTS         | SHEET   | 1 OF 3    |  |
| TORONTO, ONTARIO                                           | ARE THE PROPERTY OF EDAC INC.,AND<br>SHALL NOT BE REPRODUCED,OR COPIED<br>OR USED AS THE BASIS FOR THE | DRAWING                           | NUMBER      |         | ISSUE     |  |
| YOUR CONNECTION TO QUALITY & SERVICE                       | MANUFACTURE OR SALE OF APPARATUS                                                                       | 3                                 | 42 Assembly |         | 1         |  |