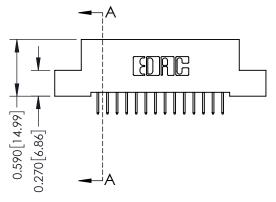

## 0.410[10.41] SECTION A-A

342 / 392 Card Edge Connector Part Number: 342-014-524-102

YOUR CONNECTION TO QUALITY & SERVICE

SHEET 1 OF 3 342 Assembly

J.LEE

342 ENG MASTER

DATE: OCT. 06/09