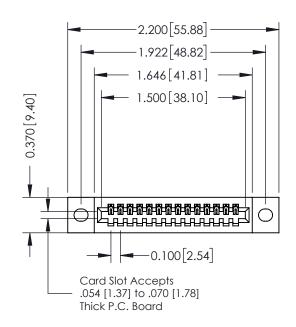

## 0.410[10.41] SECTION A-A

342 / 392 Card Edge Connector Part Number: 342-014-524-102

YOUR CONNECTION TO QUALITY & SERVICE

SHEET 1 OF 3 342 Assembly

J.LEE

342 ENG MASTER

DATE: OCT. 06/09