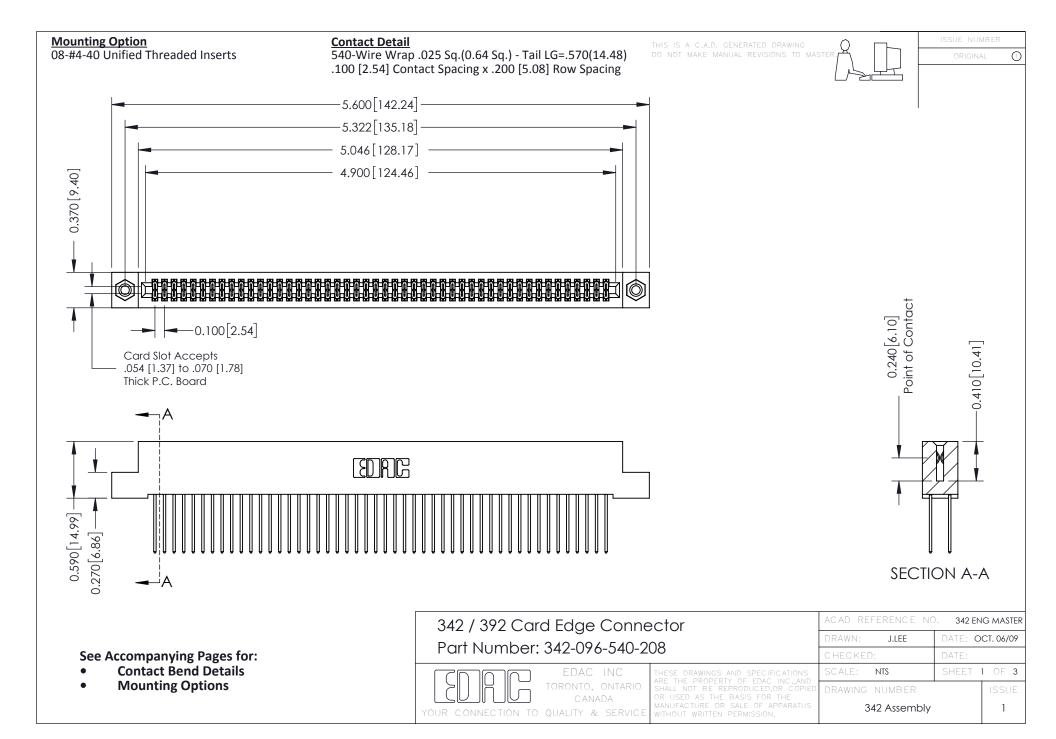

THIS IS A C.A.D. GENERATED DRAWING DO NOT MAKE MANUAL REVISIONS TO MASTER. ISSUE NUMBER

ORIGINAL

1



| 342 / 392 Series Card Edge Connector<br>Contact Bend Detail |                                                                                                                                                                                                  | ACAD REFERENCE NO. 342 ENG MASTER |             |                  |        |
|-------------------------------------------------------------|--------------------------------------------------------------------------------------------------------------------------------------------------------------------------------------------------|-----------------------------------|-------------|------------------|--------|
|