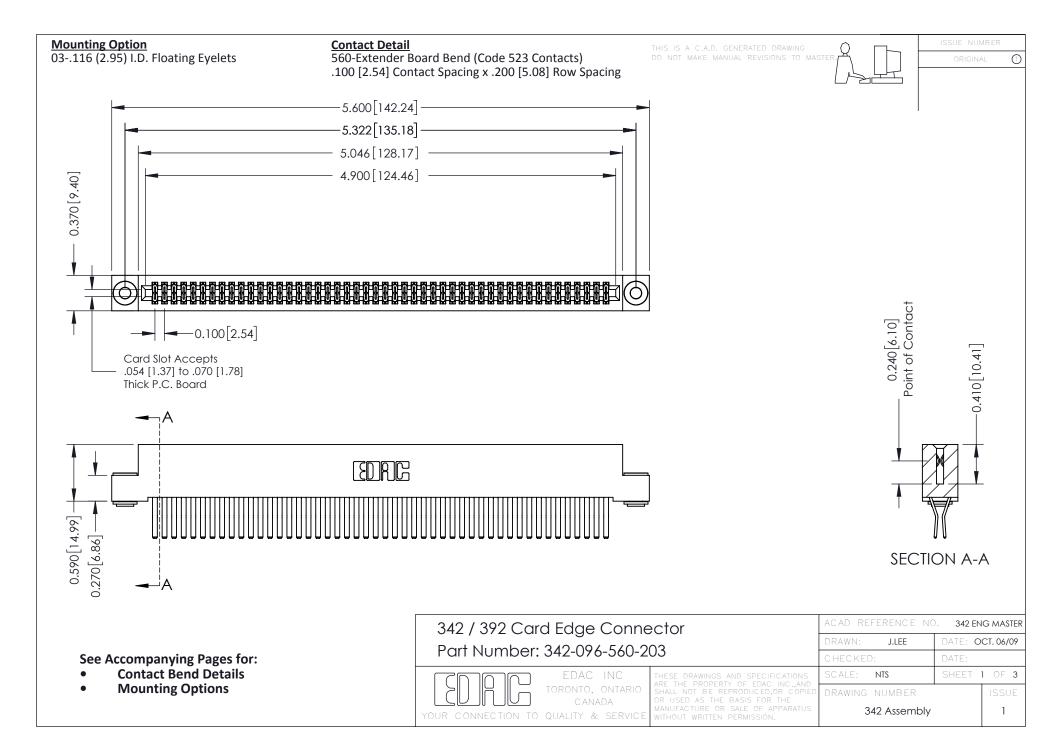

THIS IS A C.A.D. GENERATED DRAWING DO NOT MAKE MANUAL REVISIONS TO MASTER. ISSUE NUMBER

ORIGINAL

1



| 342 / 392 Series Card Edge Connector<br>Contact Bend Detail |                                                                                                                                                                                                  | ACAD REFERENCE NO. 342 ENG MASTER |             |                  |        |
|-------------------------------------------------------------|--------------------------------------------------------------------------------------------------------------------------------------------------------------------------------------------------|-----------------------------------|-------------|------------------|--------|
|