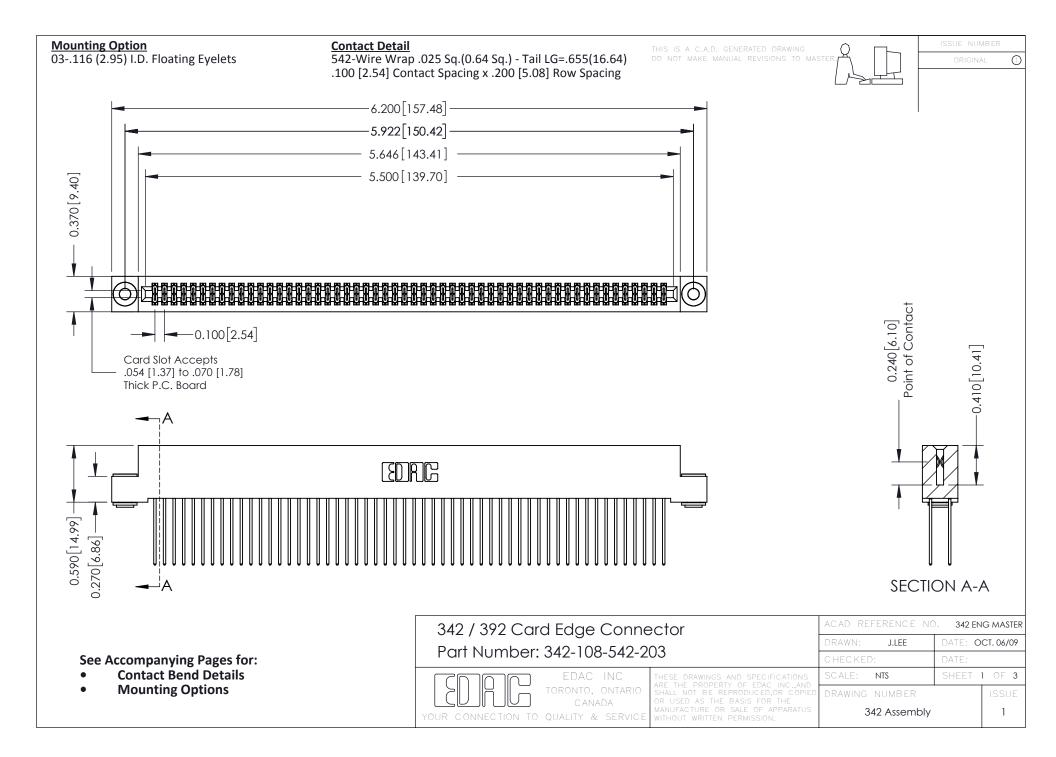

THIS IS A C.A.D. GENERATED DRAWING DO NOT MAKE MANUAL REVISIONS TO MASTER. ISSUE NUMBER

ORIGINAL

1



| 342 / 392 Series Card Edge Connector<br>Contact Bend Detail |                                                                                                                                                                                                  | ACAD REFERENCE NO. 342 ENG MASTER |             |                  |        |
|-------------------------------------------------------------|--------------------------------------------------------------------------------------------------------------------------------------------------------------------------------------------------|-----------------------------------|-------------|------------------|--------|
|