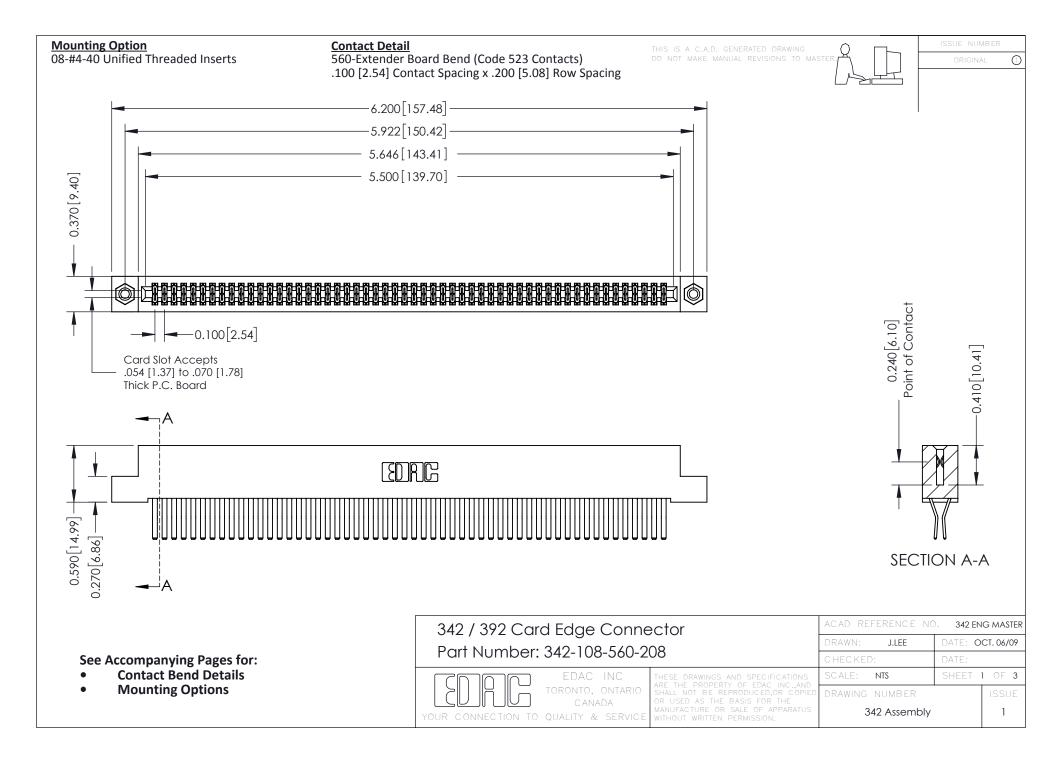

THIS IS A C.A.D. GENERATED DRAWING DO NOT MAKE MANUAL REVISIONS TO MASTER. ISSUE NUMBER

ORIGINAL

1



| 342 / 392 Series Card Edge Connector<br>Contact Bend Detail |                                                                                                                                                                                                  | ACAD REFERENCE NO. 342 ENG MASTER |             |                  |        |
|-------------------------------------------------------------|--------------------------------------------------------------------------------------------------------------------------------------------------------------------------------------------------|-----------------------------------|-------------|------------------|--------|
|