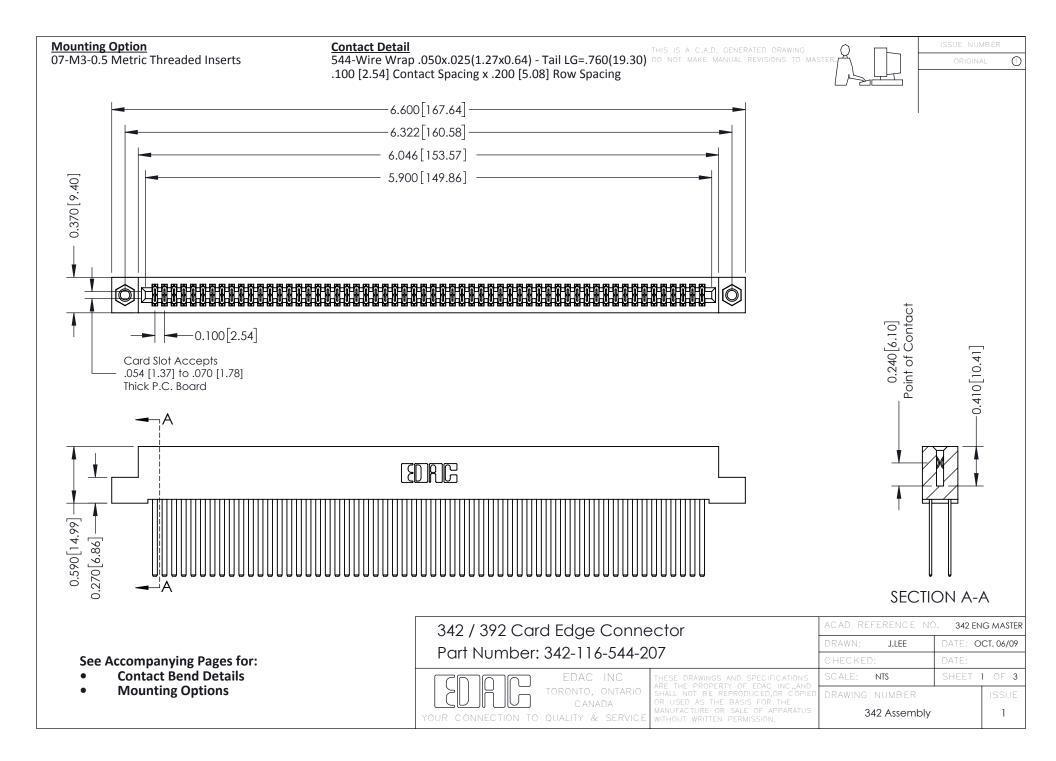

THIS IS A C.A.D. GENERATED DRAWING DO NOT MAKE MANUAL REVISIONS TO MASTER. ISSUE NUMBER

ORIGINAL

1



| 342 / 392 Series Card Edge Connector<br>Contact Bend Detail |                                                                                                                                                                                                  | ACAD REFERENCE NO. 342 ENG MASTER |             |                  |        |
|-------------------------------------------------------------|--------------------------------------------------------------------------------------------------------------------------------------------------------------------------------------------------|-----------------------------------|-------------|------------------|--------|
|