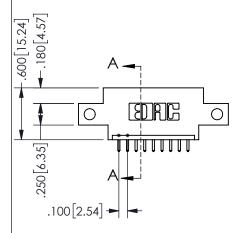

THIS IS A C.A.D. GENERATED DRAWING DO NOT MAKE MANUAL REVISIONS TO MASTER.

ISSUE NUMBER

ORIGINAL

1

<u>Contact Dimensions:</u>
521-P.C. Tail .025 Sq.(0.64 Sq.) - Tail LG=.150(3.81)
.100 (2.54) Contact Spacing x .200 (5.08) Row Spacing

.160 4.06 .330[8.38] POINT OF CARD SLOT CONTACT