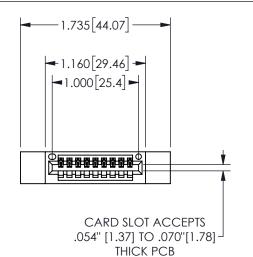

.160 4.06 .330[8.38] POINT OF CARD SLOT CONTACT

## **SECTION A-A**

345/395 SERIES CARD EDGE CONNECTOR PART NUMBER: 345-009-521-612

**EDAC INC** TORONTO, ONTARIO CANADA

THESE DRAWINGS AND SPECIFICATIONS ARE THE PROPERTY OF EDAC INC., AND SHALL NOT BE REPRODUCED, OR COPIED OR USED AS THE BASIS FOR THE MANUFACTURE OR SALE OF APPARATUS WITHOUT WRITTEN PERMISSION.