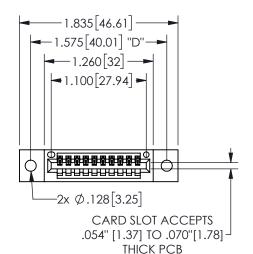

## <u>Contact Dimensions:</u> 544-Wire Wrap .050x.025(1.27x0.64) - Tail LG=.750(19.05)

.100 (2.54) Contact Spacing x .200 (5.08) Row Spacing

345/395 SERIES CARD EDGE CONNECTOR PART NUMBER: 345-010-544-602

.160 4.06 .330[8.38] POINT OF CARD SLOT CONTACT .370 9.4