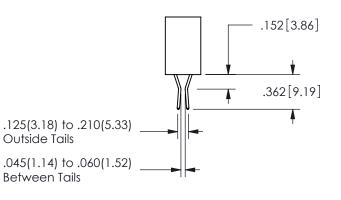

## <u>Contact Dimensions:</u> 544-Wire Wrap .050x.025(1.27x0.64) - Tail LG=.750(19.05)

.100 (2.54) Contact Spacing x .200 (5.08) Row Spacing

345/395 SERIES CARD EDGE CONNECTOR PART NUMBER: 345-010-544-602