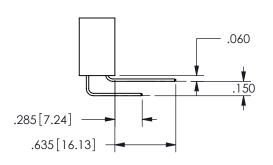

## <u>Contact Dimensions:</u> 544-Wire Wrap .050x.025(1.27x0.64) - Tail LG=.750(19.05)

.100 (2.54) Contact Spacing x .200 (5.08) Row Spacing

345/395 SERIES CARD EDGE CONNECTOR PART NUMBER: 345-010-544-602