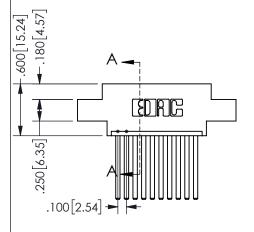

## SECTION A-A

ISSUE NUMBER ORIGINAL

1

**Contact Code 558** 

Contact Code 559

**Contact Code 560** 

INSULATOR MATERIAL: THERMOPLASTIC POLYESTER, UL 94V-0 DAP MATERIAL AVAILABLE UPON REQUEST

CONTACT MATERIAL; COPPER ALLOY CONTACT PLATING: GOLD ON THE MATING AREA, TIN PLATING ON THE CONTACT TAILS, NICKEL UNDERPLATE

345/395 SERIES CARD EDGE CONNECTOR CONTACT CODE 555,556,558,559,560 DIMENSIONS

YOUR CONNECTION TO QUALITY & SERVICE

**EDAC INC** TORONTO, ONTARIO CANADA

THESE DRAWINGS AND SPECIFICATIONS ARE THE PROPERTY OF EDAC INC.,AND SHALL NOT BE REPRODUCED, OR COPIED OR USED AS THE BASIS FOR THE MANUFACTURE OR SALE OF APPARATUS WITHOUT WRITTEN PERMISSION.