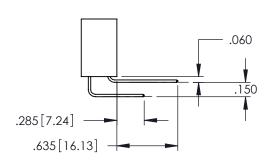

Contact Dimensions: 500-Wire Hole .050x.025(1.27x0.64) - Tail LG=.260(6.60) .100 (2.54) Contact Spacing x .200 (5.08) Row Spacing

ACAD REFERENCE NO. 345-ENG-MASTER

1

- INSULATOR MATERIAL: THERMOPLASTIC PBT BLACK, UL 94V-0
- CONTACT MATERIAL; COPPER TIN ALLOY CONTACT PLATING: GOLD ON THE MATING AREA, TIN PLATING ON THE CONTACT TAILS, NICKEL UNDERPLATE