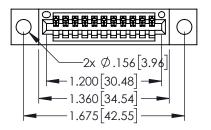

Contact Dimensions: 500-Wire Hole .050x.025(1.27x0.64) - Tail LG=.260(6.60) .100 (2.54) Contact Spacing x .200 (5.08) Row Spacing

ACAD REFERENCE NO. 345-ENG-MASTER

1

- INSULATOR MATERIAL: THERMOPLASTIC PBT BLACK, UL 94V-0
- CONTACT MATERIAL; COPPER TIN ALLOY CONTACT PLATING: GOLD ON THE MATING AREA, TIN PLATING ON THE CONTACT TAILS, NICKEL UNDERPLATE

| 345/395 SERIES CARD EDGE CONNECTOR       |                                                                   |            | ACAD REFERENCE NO. 345-ENG-MAST |                 |         |  |
|------------------------------------------|-------------------------------------------------------------------|------------|---------------------------------|-----------------|---------|--|
| PART NUMBER: 345-011-500-404             |                                                                   | DRAWN: R.S | TA.MONICA                       | DATE: <b>MA</b> | Y.16/20 |  |
|                                          |                                                                   | CHECKED:   |                                 | DATE:           |         |  |
|                                          | THESE DRAWINGS AND SPECIFICATIONS ARE THE PROPERTY OF EDAC INCAND | SCALE:     | 1:1                             | SHEET 1         | OF      |  |
| I SII II I | SHALL NOT BE REPRODUCED,OR COPIED OR USED AS THE BASIS FOR THE    | DRAWING N  | UMBER                           |                 | ISSL    |  |
| CANADA                                   | MANUFACTURE OR SALE OF APPARATUS                                  | 345-E      | ENG-MASTER                      |                 | 1       |  |
| -,                                       |                                                                   | l          |                                 |                 | l       |  |