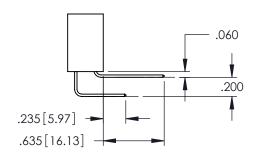

Contact Dimensions: 500-Wire Hole .050x.025(1.27x0.64) - Tail LG=.260(6.60) .100 (2.54) Contact Spacing x .200 (5.08) Row Spacing

ACAD REFERENCE NO. 345-ENG-MASTER

1

- INSULATOR MATERIAL: THERMOPLASTIC PBT BLACK, UL 94V-0
- CONTACT MATERIAL; COPPER TIN ALLOY CONTACT PLATING: GOLD ON THE MATING AREA, TIN PLATING ON THE CONTACT TAILS, NICKEL UNDERPLATE

**Contact Code 558** 

Contact Code 559

**Contact Code 560** 

INSULATOR MATERIAL: THERMOPLASTIC POLYESTER, UL 94V-0

DAP MATERIAL AVAILABLE UPON REQUEST

CONTACT MATERIAL; COPPER ALLOY CONTACT PLATING: GOLD ON THE MATING AREA, TIN PLATING ON THE CONTACT TAILS, NICKEL UNDERPLATE