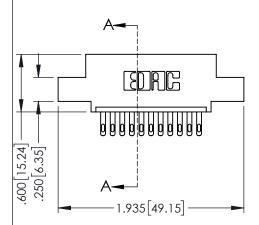

| 345/395 SERIES CARD EDGE CONNECTOR       |                                                                   |            | ACAD REFERENCE NO. 345-ENG-MAST |                 |         |  |
|------------------------------------------|-------------------------------------------------------------------|------------|---------------------------------|-----------------|---------|--|
| PART NUMBER: 345-011-500-404             |                                                                   | DRAWN: R.S | TA.MONICA                       | DATE: <b>MA</b> | Y.16/20 |  |
|                                          |                                                                   | CHECKED:   |                                 | DATE:           |         |  |
|                                          | THESE DRAWINGS AND SPECIFICATIONS ARE THE PROPERTY OF EDAC INCAND | SCALE:     | 1:1                             | SHEET 1         | OF      |  |
| I SII II I | SHALL NOT BE REPRODUCED,OR COPIED OR USED AS THE BASIS FOR THE    | DRAWING N  | UMBER                           |                 | ISSL    |  |
| CANADA                                   | MANUFACTURE OR SALE OF APPARATUS                                  | 345-E      | ENG-MASTER                      |                 | 1       |  |
| -,                                       |                                                                   | l          |                                 |                 | l       |  |

## 345/395 SERIES CARD EDGE CONNECTOR CONTACT CODE 555,556,558,559,560 DIMENSIONS

YOUR CONNECTION TO QUALITY & SERVICE

|   | ACAD REFERENCE NO. 345-ENG-MASTER |                  |  |  |  |  |
|---|-----------------------------------|------------------|--|--|--|--|
|   | DRAWN: R.STA.MONICA               | DATE:MAY.16/2017 |  |  |  |  |
| • | CHECKED:                          | DATE:            |  |  |  |  |
|   | SCALE: 1:1                        | SHEET 2 OF 2     |  |  |  |  |
| D | DRAWING NUMBER                    | ISSUE            |  |  |  |  |