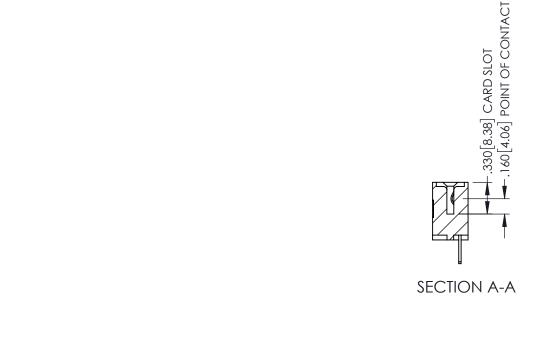

## 345/395 SERIES CARD EDGE CONNECTOR CONTACT CODE 555,556,558,559,560 DIMENSIONS

YOUR CONNECTION TO QUALITY & SERVICE

|   | ACAD REFERENCE NO. 345-ENG-MASTER |                  |  |  |  |  |
|---|-----------------------------------|------------------|--|--|--|--|
|   | DRAWN: R.STA.MONICA               | DATE:MAY.16/2017 |  |  |  |  |
| • | CHECKED:                          | DATE:            |  |  |  |  |
|   | SCALE: 1:1                        | SHEET 2 OF 2     |  |  |  |  |
| D | DRAWING NUMBER                    | ISSUE            |  |  |  |  |