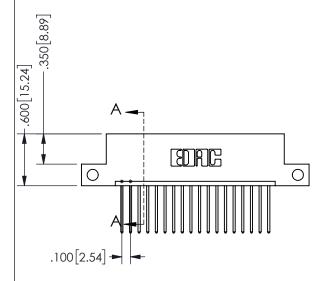

<u>Contact Dimensions:</u>
540-Wire Wrap .025 Sq.(0.64 Sq.) - Tail LG=.560(14.22)
.100 (2.54) Contact Spacing x .200 (5.08) Row Spacing

.330[8.38] POINT OF CARD SLOT CONTACT .370 9.4

## SECTION A-A

.160 4.06

345/395 SERIES CARD EDGE CONNECTOR PART NUMBER: 345-018-540-112

**EDAC INC** TORONTO, ONTARIO CANADA

THESE DRAWINGS AND SPECIFICATIONS ARE THE PROPERTY OF EDAC INC.,AND SHALL NOT BE REPRODUCED, OR COPIED OR USED AS THE BASIS FOR THE MANUFACTURE OR SALE OF APPARATUS WITHOUT WRITTEN PERMISSION.

ORIGINAL 1

ISSUE NUMBER

**Contact Code 558** 

Contact Code 559

**Contact Code 560** 

INSULATOR MATERIAL: THERMOPLASTIC POLYESTER, UL 94V-0 DAP MATERIAL AVAILABLE UPON REQUEST

CONTACT MATERIAL; COPPER ALLOY CONTACT PLATING: GOLD ON THE MATING AREA, TIN PLATING ON THE CONTACT TAILS, NICKEL UNDERPLATE

345/395 SERIES CARD EDGE CONNECTOR CONTACT CODE 555,556,558,559,560 DIMENSIONS

YOUR CONNECTION TO QUALITY & SERVICE

**EDAC INC** TORONTO, ONTARIO CANADA

THESE DRAWINGS AND SPECIFICATIONS ARE THE PROPERTY OF EDAC INC.,AND SHALL NOT BE REPRODUCED, OR COPIED OR USED AS THE BASIS FOR THE MANUFACTURE OR SALE OF APPARATUS WITHOUT WRITTEN PERMISSION.