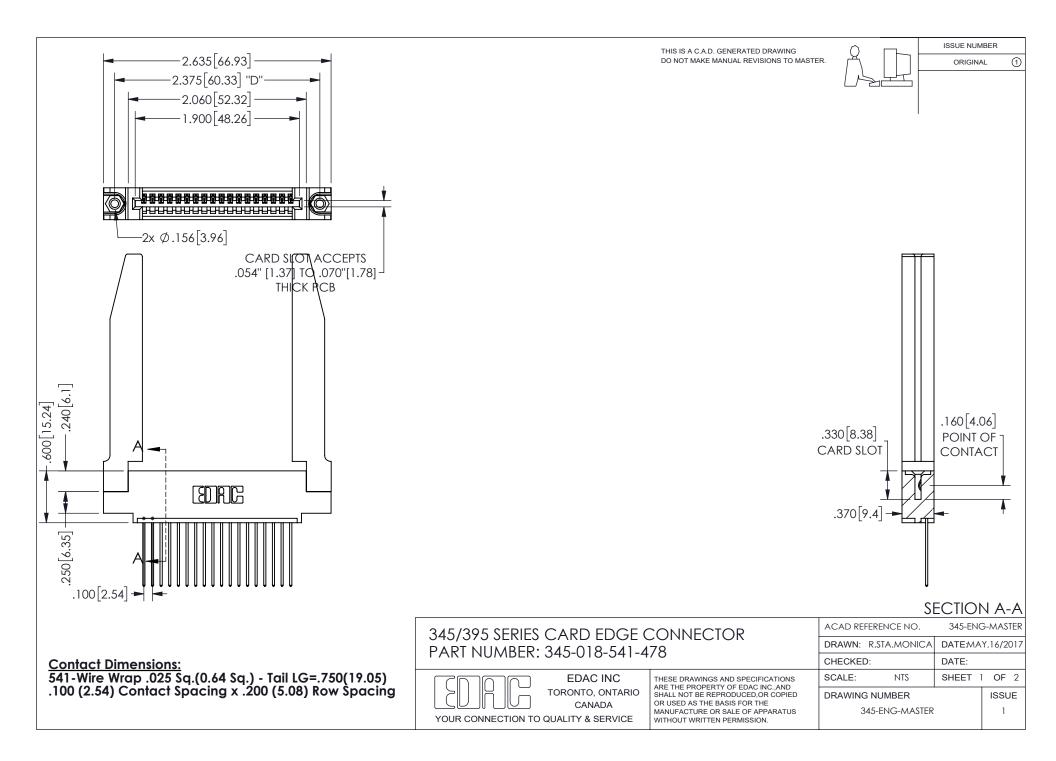

345/395 SERIES CARD EDGE CONNECTOR CONTACT CODE 555,556,558,559,560 DIMENSIONS

YOUR CONNECTION TO QUALITY & SERVICE

**EDAC INC** TORONTO, ONTARIO CANADA

THESE DRAWINGS AND SPECIFICATIONS ARE THE PROPERTY OF EDAC INC.,AND SHALL NOT BE REPRODUCED, OR COPIED OR USED AS THE BASIS FOR THE MANUFACTURE OR SALE OF APPARATUS WITHOUT WRITTEN PERMISSION.

ORIGINAL 1

ISSUE NUMBER

**Contact Code 558** 

Contact Code 559

Contact Code 560

INSULATOR MATERIAL: THERMOPLASTIC POLYESTER, UL 94V-0 DAP MATERIAL AVAILABLE UPON REQUEST

CONTACT MATERIAL; COPPER ALLOY CONTACT PLATING: GOLD ON THE MATING AREA, TIN PLATING ON THE CONTACT TAILS, NICKEL UNDERPLATE

|  | ACAD REFERENCE NO.  | 345-ENG-MASTER   |        |
|--|---------------------|------------------|--------|
|  | DRAWN: R.STA.MONICA | DATE:MAY.16/2017 |        |
|  | CHECKED:            | DATE:            |        |
|  | SCALE: 1:1          | SHEET            | 2 OF 2 |
|  | DRAWING NUMBER      |                  | ISSUE  |
|  | 345-ENG-MASTER      |                  | 1      |