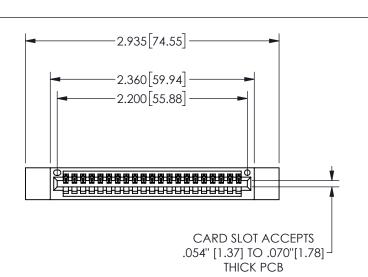

345/395 SERIES CARD EDGE CONNECTOR CONTACT CODE 555,556,558,559,560 DIMENSIONS

YOUR CONNECTION TO QUALITY & SERVICE

**EDAC INC** TORONTO, ONTARIO CANADA

THESE DRAWINGS AND SPECIFICATIONS ARE THE PROPERTY OF EDAC INC.,AND SHALL NOT BE REPRODUCED, OR COPIED OR USED AS THE BASIS FOR THE MANUFACTURE OR SALE OF APPARATUS WITHOUT WRITTEN PERMISSION.