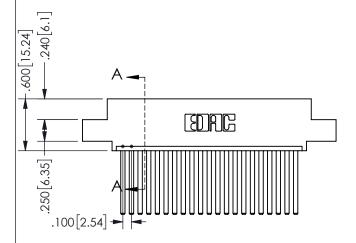

## 345/395 SERIES CARD EDGE CONNECTOR PART NUMBER: 345-021-544-404

YOUR CONNECTION TO QUALITY & SERVICE

**EDAC INC** TORONTO, ONTARIO CANADA

THESE DRAWINGS AND SPECIFICATIONS ARE THE PROPERTY OF EDAC INC.,AND SHALL NOT BE REPRODUCED, OR COPIED OR USED AS THE BASIS FOR THE MANUFACTURE OR SALE OF APPARATUS WITHOUT WRITTEN PERMISSION.

## SECTION A-A ACAD REFERENCE NO. 345-ENG-MASTER DRAWN: R.STA.MONICA DATE:MAY.16/2017 CHECKED: DATE: SCALE: NTS OF 2 SHEET 1 DRAWING NUMBER **ISSUE** 345-ENG-MASTER

ORIGINAL 1

ISSUE NUMBER

**Contact Code 558** 