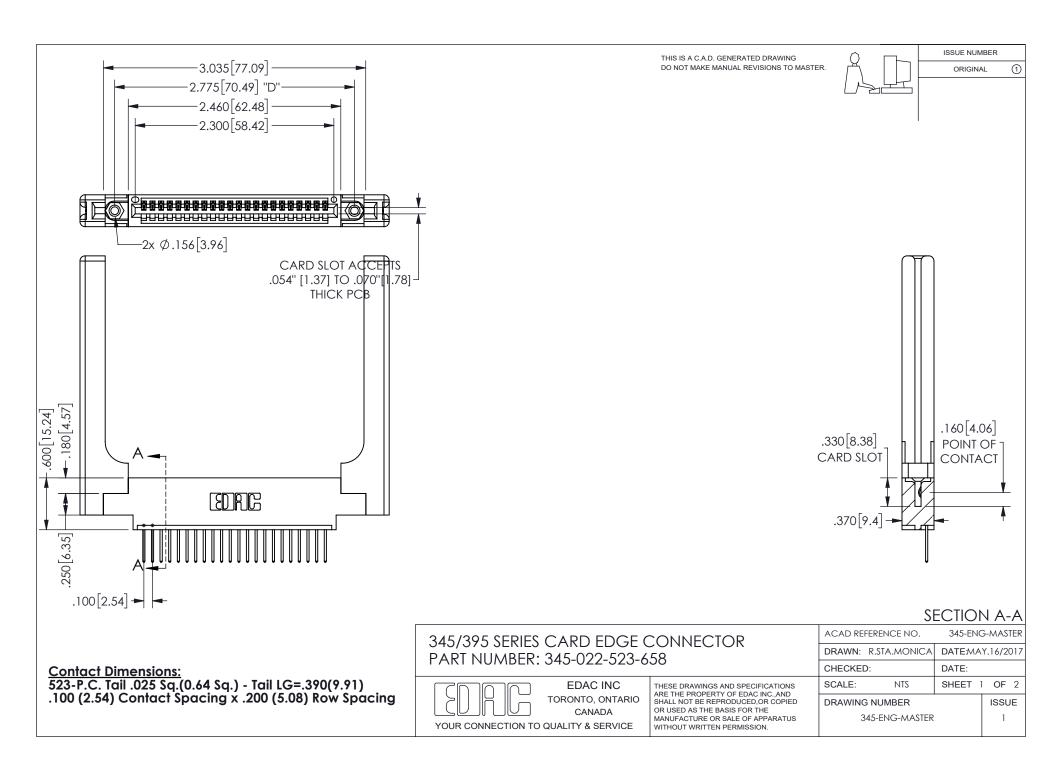

ISSUE NUMBER ORIGINAL

1

**Contact Code 558** 

Contact Code 559

Contact Code 560

INSULATOR MATERIAL: THERMOPLASTIC POLYESTER, UL 94V-0

DAP MATERIAL AVAILABLE UPON REQUEST

CONTACT MATERIAL; COPPER ALLOY

CONTACT PLATING: GOLD ON THE MATING AREA, TIN PLATING ON THE CONTACT TAILS, NICKEL UNDERPLATE

345/395 SERIES CARD EDGE CONNECTOR CONTACT CODE 555,556,558,559,560 DIMENSIONS

YOUR CONNECTION TO QUALITY & SERVICE

**EDAC INC** TORONTO, ONTARIO CANADA

THESE DRAWINGS AND SPECIFICATIONS ARE THE PROPERTY OF EDAC INC.,AND SHALL NOT BE REPRODUCED, OR COPIED OR USED AS THE BASIS FOR THE MANUFACTURE OR SALE OF APPARATUS WITHOUT WRITTEN PERMISSION.

| ACAD REFERENCE NO.  | 345-ENG-MASTER   |
|---------------------|------------------|
| DRAWN: R.STA.MONICA | DATE:MAY.16/2017 |
| CHECKED:            | DATE:            |
| SCALE: 1:1          | SHEET 2 OF 2     |
| DRAWING NUMBER      | ISSUE            |
| 345-FNG-MASTER      | 1                |