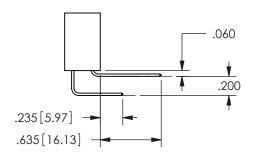

ISSUE NUMBER ORIGINAL

1

**Contact Code 558** 

Contact Code 559

**Contact Code 560** 

INSULATOR MATERIAL: THERMOPLASTIC POLYESTER, UL 94V-0 DAP MATERIAL AVAILABLE UPON REQUEST

CONTACT MATERIAL; COPPER ALLOY CONTACT PLATING: GOLD ON THE MATING AREA, TIN PLATING ON THE CONTACT TAILS, NICKEL UNDERPLATE

## 345/395 SERIES CARD EDGE CONNECTOR CONTACT CODE 555,556,558,559,560 DIMENSIONS

YOUR CONNECTION TO QUALITY & SERVICE

**EDAC INC** TORONTO, ONTARIO CANADA

THESE DRAWINGS AND SPECIFICATIONS ARE THE PROPERTY OF EDAC INC.,AND SHALL NOT BE REPRODUCED, OR COPIED OR USED AS THE BASIS FOR THE MANUFACTURE OR SALE OF APPARATUS WITHOUT WRITTEN PERMISSION.

|  | ACAD REFERENCE NO. 345-ENG-MAST |                  |  |  |
|--|---------------------------------|------------------|--|--|
|  | DRAWN: R.STA.MONICA             | DATE:MAY.16/2017 |  |  |
|  | CHECKED:                        | DATE:            |  |  |
|  | SCALE: 1:1                      | SHEET 2 OF 2     |  |  |
|  | DRAWING NUMBER                  | ISSUE            |  |  |
|  | 345-ENG-MASTER                  | 1                |  |  |