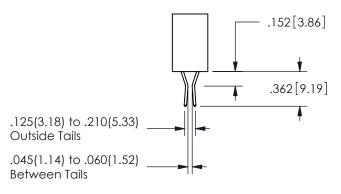

ISSUE NUMBER ORIGINAL

1

**Contact Code 558** 

Contact Code 559

**Contact Code 560** 

INSULATOR MATERIAL: THERMOPLASTIC POLYESTER, UL 94V-0 DAP MATERIAL AVAILABLE UPON REQUEST

CONTACT MATERIAL; COPPER ALLOY CONTACT PLATING: GOLD ON THE MATING AREA, TIN PLATING ON THE CONTACT TAILS, NICKEL UNDERPLATE

## 345/395 SERIES CARD EDGE CONNECTOR CONTACT CODE 555,556,558,559,560 DIMENSIONS

YOUR CONNECTION TO QUALITY & SERVICE

**EDAC INC** TORONTO, ONTARIO CANADA

THESE DRAWINGS AND SPECIFICATIONS ARE THE PROPERTY OF EDAC INC.,AND SHALL NOT BE REPRODUCED, OR COPIED OR USED AS THE BASIS FOR THE MANUFACTURE OR SALE OF APPARATUS WITHOUT WRITTEN PERMISSION.

|  | ACAD REFERENCE NO. 345-ENG-MAST |                  |  |  |
|--|---------------------------------|------------------|--|--|
|  | DRAWN: R.STA.MONICA             | DATE:MAY.16/2017 |  |  |
|  | CHECKED:                        | DATE:            |  |  |
|  | SCALE: 1:1                      | SHEET 2 OF 2     |  |  |
|  | DRAWING NUMBER                  | ISSUE            |  |  |
|  | 345-ENG-MASTER                  | 1                |  |  |