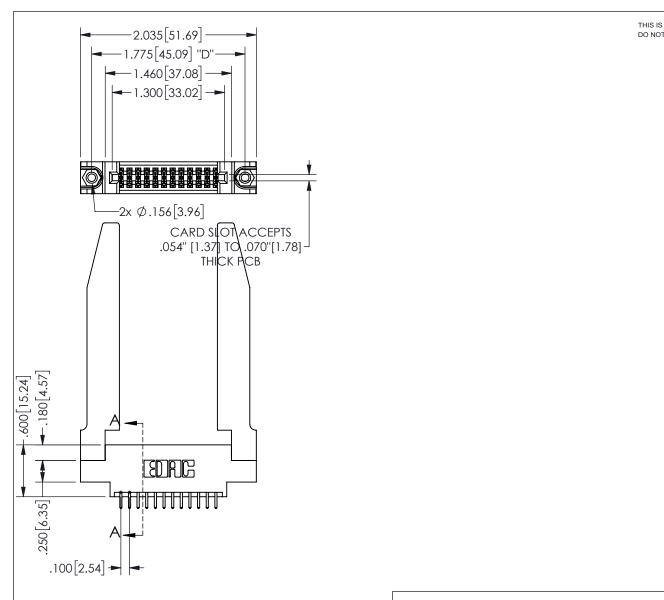

<u>Contact Dimensions:</u>
521-P.C. Tail .025 Sq.(0.64 Sq.) - Tail LG=.150(3.81)
.100 (2.54) Contact Spacing x .200 (5.08) Row Spacing

THIS IS A C.A.D. GENERATED DRAWING DO NOT MAKE MANUAL REVISIONS TO MASTER.

.330[8.38]

**CARD SLOT** 

.370 9.4

ISSUE NUMBER

ORIGINAL

1

**SECTION A-A** 

.160 4.06

POINT OF

CONTACT

345/395 SERIES CARD EDGE CONNECTOR PART NUMBER: 345-024-521-878

**EDAC INC** TORONTO, ONTARIO CANADA

YOUR CONNECTION TO QUALITY & SERVICE

THESE DRAWINGS AND SPECIFICATIONS ARE THE PROPERTY OF EDAC INC., AND SHALL NOT BE REPRODUCED, OR COPIED OR USED AS THE BASIS FOR THE MANUFACTURE OR SALE OF APPARATUS WITHOUT WRITTEN PERMISSION.

| ACAD REFERENCE NO. |            | 345-ENG-MASTER  |       |
|--------------------|------------|-----------------|-------|
| DRAWN: R.          | STA.MONICA | DATEMAY.16/2017 |       |
| CHECKED:           |            | DATE:           |       |
| SCALE:             | NTS        | SHEET           | OF 2  |
| DRAWING NUMBER     |            |                 | ISSUE |
| 345-ENG-MASTER     |            |                 | 1     |