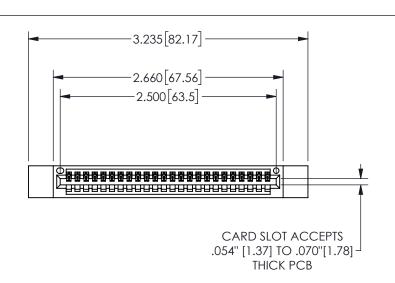

THIS IS A C.A.D. GENERATED DRAWING DO NOT MAKE MANUAL REVISIONS TO MASTER.

ISSUE NUMBER

ORIGINAL

1

.160 4.06 .330[8.38] POINT OF CARD SLOT CONTACT .370 9.4

-.180[4.57] 600 15.24 EDRG .250[6.35] .100[2.54]

<u>Contact Dimensions:</u>
523-P.C. Tail .025 Sq.(0.64 Sq.) - Tail LG=.390(9.91)
.100 (2.54) Contact Spacing x .200 (5.08) Row Spacing

345/395 SERIES CARD EDGE CONNECTOR PART NUMBER: 345-024-523-612

YOUR CONNECTION TO QUALITY & SERVICE

**EDAC INC** TORONTO, ONTARIO CANADA

THESE DRAWINGS AND SPECIFICATIONS ARE THE PROPERTY OF EDAC INC.,AND SHALL NOT BE REPRODUCED,OR COPIED OR USED AS THE BASIS FOR THE MANUFACTURE OR SALE OF APPARATUS WITHOUT WRITTEN PERMISSION.