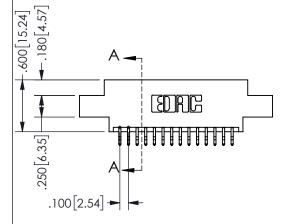

THIS IS A C.A.D. GENERATED DRAWING DO NOT MAKE MANUAL REVISIONS TO MASTER.

.330[8.38]

CARD SLOT

ISSUE NUMBER

.160 4.06

POINT OF

CONTACT

SECTION A\_A