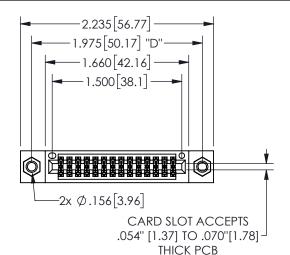

## <u>Contact Dimensions:</u> 556-Extender Board Bend (Code 520 Contacts) See Sheet 2 for Contact Code 555, 556, 558, 559, 560 **Dimensions**

345/395 SERIES CARD EDGE CONNECTOR PART NUMBER: 345-028-556-807

THIS IS A C.A.D. GENERATED DRAWING DO NOT MAKE MANUAL REVISIONS TO MASTER.

.330[8.38]

CARD SLOT

ISSUE NUMBER

.160 4.06

POINT OF

CONTACT

SECTION A\_A