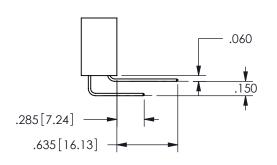

## <u>Contact Dimensions:</u> 556-Extender Board Bend (Code 520 Contacts) See Sheet 2 for Contact Code 555, 556, 558, 559, 560 **Dimensions**

345/395 SERIES CARD EDGE CONNECTOR PART NUMBER: 345-028-556-807