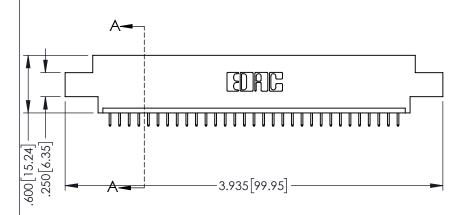

<u>Contact Dimensions:</u>
525-P.C. Tail .018 Sq.(0.46 Sq.) - Tail LG=.150(3.81)
.100 (2.54) Contact Spacing x .200 (5.08) Row Spacing

1

..330[8.38] CARD SLOT .160[4.06] POINT OF CONTACT **SECTION A-A** 

- INSULATOR MATERIAL: THERMOPLASTIC PBT BLACK, UL 94V-0
- CONTACT MATERIAL; COPPER TIN ALLOY CONTACT PLATING: GOLD ON THE MATING AREA, TIN PLATING ON THE CONTACT TAILS, NICKEL UNDERPLATE

| 345/395 SERIES CARD EDGE CONNECTOR |
|------------------------------------|
| PART NUMBER: 345-031-525-604       |

| ACAD REFERENCE NO. 345-ENG-MASTER |         |           |  |
|-----------------------------------|---------|-----------|--|
| DRAWN: R.STA.MONICA               | DATE:MA | Y.16/2017 |  |
| CHECKED:                          | DATE:   |           |  |
| SCALE: 1:1                        | SHEET ' | OF 2      |  |
| DRAWING NUMBER                    |         | ISSUE     |  |
| 345-ENG-MASTER                    |         | 1         |  |