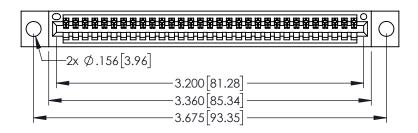

<u>Contact Dimensions:</u>
525-P.C. Tail .018 Sq.(0.46 Sq.) - Tail LG=.150(3.81)
.100 (2.54) Contact Spacing x .200 (5.08) Row Spacing

1

..330[8.38] CARD SLOT .160[4.06] POINT OF CONTACT **SECTION A-A** 

- INSULATOR MATERIAL: THERMOPLASTIC PBT BLACK, UL 94V-0
- CONTACT MATERIAL; COPPER TIN ALLOY CONTACT PLATING: GOLD ON THE MATING AREA, TIN PLATING ON THE CONTACT TAILS, NICKEL UNDERPLATE

| 345/395 SERIES CARD EDGE CONNECTOR |
|------------------------------------|
| PART NUMBER: 345-031-525-604       |

| ACAD REFERENCE NO. 345-ENG-MASTER |         |           |  |
|-----------------------------------|---------|-----------|--|
| DRAWN: R.STA.MONICA               | DATE:MA | Y.16/2017 |  |
| CHECKED:                          | DATE:   |           |  |
| SCALE: 1:1                        | SHEET ' | OF 2      |  |
| DRAWING NUMBER                    |         | ISSUE     |  |
| 345-ENG-MASTER                    |         | 1         |  |