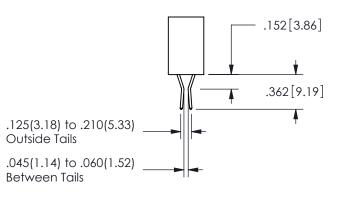

.160 4.06 .330[8.38] POINT OF CARD SLOT CONTACT .370 9.4

**SECTION A-A** 

ORIGINAL 1

ISSUE NUMBER

**Contact Code 558** 

Contact Code 559

**Contact Code 560** 

- INSULATOR MATERIAL: THERMOPLASTIC POLYESTER, UL 94V-0 DAP MATERIAL AVAILABLE UPON REQUEST
- CONTACT MATERIAL; COPPER ALLOY

CONTACT PLATING: GOLD ON THE MATING AREA, TIN PLATING ON THE CONTACT TAILS, NICKEL UNDERPLATE

345/395 SERIES CARD EDGE CONNECTOR CONTACT CODE 555,556,558,559,560 DIMENSIONS

YOUR CONNECTION TO QUALITY & SERVICE