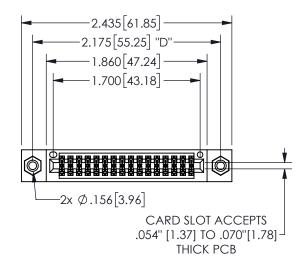

345/395 SERIES CARD EDGE CONNECTOR PART NUMBER: 345-032-540-808

YOUR CONNECTION TO QUALITY & SERVICE

**EDAC INC** TORONTO, ONTARIO CANADA

ARE THE PROPERTY OF EDAC INC., AND SHALL NOT BE REPRODUCED, OR COPIED OR USED AS THE BASIS FOR THE MANUFACTURE OR SALE OF APPARATUS WITHOUT WRITTEN PERMISSION.

THESE DRAWINGS AND SPECIFICATIONS

|  | ACAD REFERENCE NO.  | 345-ENC          | G-MASTER |
|--|---------------------|------------------|----------|
|  | DRAWN: R.STA.MONICA | DATE:MAY.16/2017 |          |
|  | CHECKED:            | DATE:            |          |
|  | SCALE: NTS          | SHEET            | OF 2     |
|  | DRAWING NUMBER      |                  | ISSUE    |
|  | 345-ENG-MASTER      |                  | 1        |