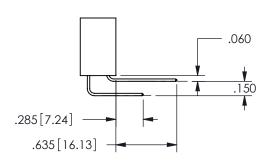

.160 4.06 .330[8.38] POINT OF CARD SLOT CONTACT .370 9.4

**SECTION A-A** 

ORIGINAL 1

ISSUE NUMBER

**Contact Code 558** 

Contact Code 559

**Contact Code 560** 

- INSULATOR MATERIAL: THERMOPLASTIC POLYESTER, UL 94V-0 DAP MATERIAL AVAILABLE UPON REQUEST
- CONTACT MATERIAL; COPPER ALLOY

CONTACT PLATING: GOLD ON THE MATING AREA, TIN PLATING ON THE CONTACT TAILS, NICKEL UNDERPLATE

345/395 SERIES CARD EDGE CONNECTOR CONTACT CODE 555,556,558,559,560 DIMENSIONS

YOUR CONNECTION TO QUALITY & SERVICE