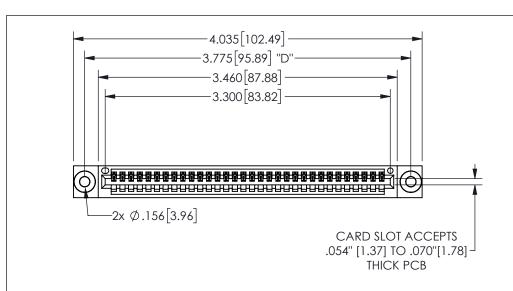

345/395 SERIES CARD EDGE CONNECTOR PART NUMBER: 345-032-542-603

YOUR CONNECTION TO QUALITY & SERVICE

**EDAC INC** TORONTO, ONTARIO CANADA

THESE DRAWINGS AND SPECIFICATIONS ARE THE PROPERTY OF EDAC INC.,AND SHALL NOT BE REPRODUCED, OR COPIED OR USED AS THE BASIS FOR THE MANUFACTURE OR SALE OF APPARATUS WITHOUT WRITTEN PERMISSION.

| ACAD REFERENCE NO.  | 345-ENG-MASTER   |
|---------------------|------------------|
| DRAWN: R.STA.MONICA | DATE:MAY.16/2017 |
| CHECKED:            | DATE:            |
| SCALE: NTS          | SHEET 1 OF 2     |
| DRAWING NUMBER      | ISSUE            |
| 345-ENG-MASTER      | 1                |