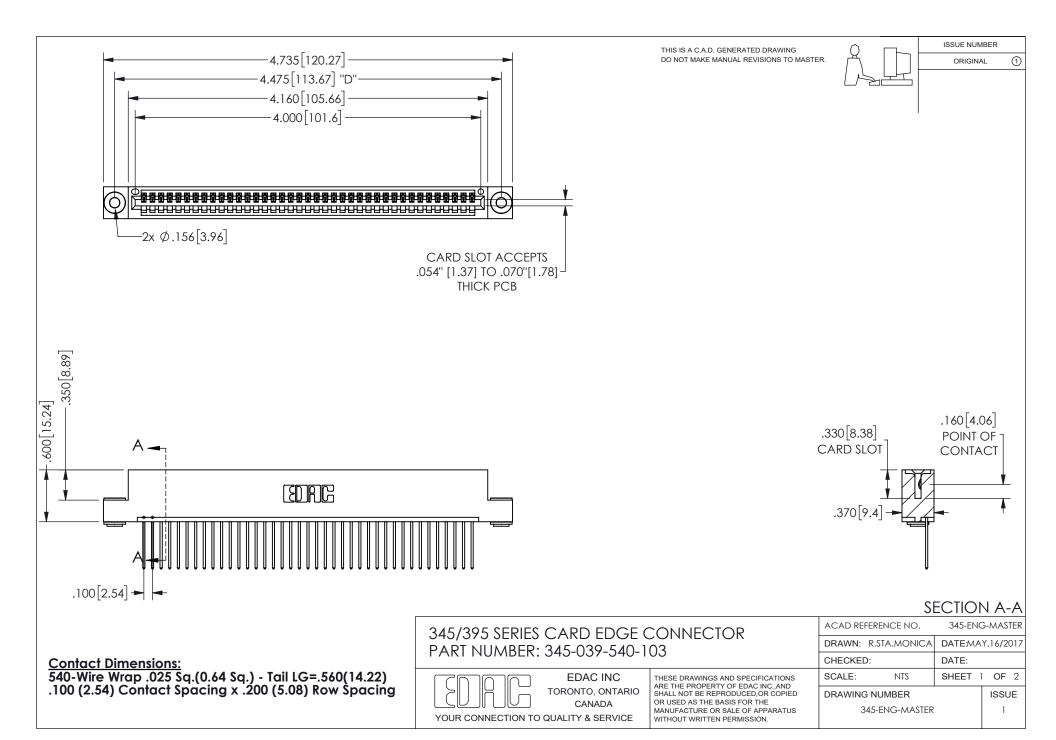

ISSUE NUMBER ORIGINAL

1









**Contact Code 558** 

Contact Code 559

Contact Code 560

INSULATOR MATERIAL: THERMOPLASTIC POLYESTER, UL 94V-0 DAP MATERIAL AVAILABLE UPON REQUEST

CONTACT MATERIAL; COPPER ALLOY

CONTACT PLATING: GOLD ON THE MATING AREA, TIN PLATING ON THE CONTACT TAILS, NICKEL UNDERPLATE

## 345/395 SERIES CARD EDGE CONNECTOR CONTACT CODE 555,556,558,559,560 DIMENSIONS

YOUR CONNECTION TO QUALITY & SERVICE

**EDAC INC** TORONTO, ONTARIO CANADA

THESE DRAWINGS AND SPECIFICATIONS ARE THE PROPERTY OF EDAC INC.,AND SHALL NOT BE REPRODUCED, OR COPIED OR USED AS THE BASIS FOR THE MANUFACTURE OR SALE OF APPARATUS WITHOUT WRITTEN PERMISSION.

| ACAD REFERENCE NO.  | 345-ENG-MASTER   |
|---------------------|------------------|
| DRAWN: R.STA.MONICA | DATE:MAY.16/2017 |
| C