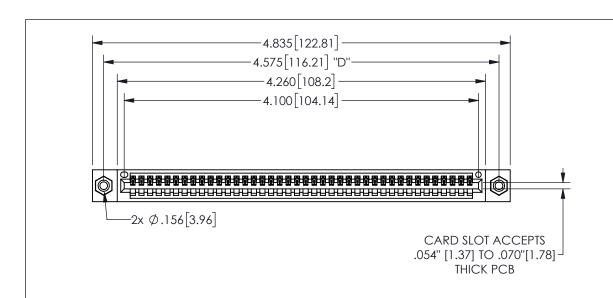

## 345/395 SERIES CARD EDGE CONNECTOR CONTACT CODE 555,556,558,559,560 DIMENSIONS

YOUR CONNECTION TO QUALITY & SERVICE

**EDAC INC** TORONTO, ONTARIO CANADA

THESE DRAWINGS AND SPECIFICATIONS ARE THE PROPERTY OF EDAC INC.,AND SHALL NOT BE REPRODUCED, OR COPIED OR USED AS THE BASIS FOR THE MANUFACTURE OR SALE OF APPARATUS WITHOUT WRITTEN PERMISSION.