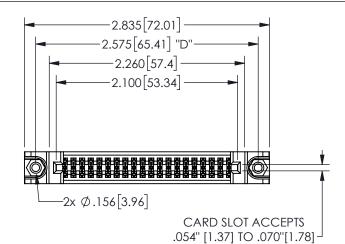

## 345/395 SERIES CARD EDGE CONNECTOR PART NUMBER: 345-040-560-888

YOUR CONNECTION TO QUALITY & SERVICE

**EDAC INC** TORONTO, ONTARIO CANADA

THESE DRAWINGS AND SPECIFICATIONS ARE THE PROPERTY OF EDAC INC.,AND SHALL NOT BE REPRODUCED,OR COPIED OR USED AS THE BASIS FOR THE MANUFACTURE OR SALE OF APPARATUS WITHOUT WRITTEN PERMISSION.

| OLOHOT ( / )                       |        |                |       |  |
|------------------------------------|--------|----------------|-------|--|
| ACAD REFERENCE NO.                 |        | 345-ENG-MASTER |       |  |
| DRAWN: R.STA.MONICA DATE:MAY.16/20 |        | Y.16/2017      |       |  |
| CHECKED:                           |        | DATE:          |       |  |
| SCALE:                             | NTS    | SHEET          | OF 2  |  |
| DRAWING                            | NUMBER |                | ISSUE |  |
| 345-ENG-MASTER                     |        |                | 1     |  |