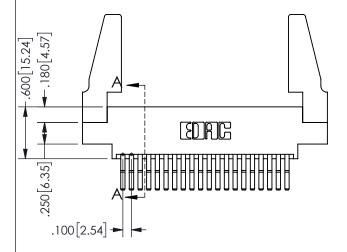

SECTION A-A

ORIGINAL 1

ISSUE NUMBER

**Contact Code 558** 

Contact Code 559

**Contact Code 560** 

INSULATOR MATERIAL: THERMOPLASTIC POLYESTER, UL 94V-0 DAP MATERIAL AVAILABLE UPON REQUEST

CONTACT MATERIAL; COPPER ALLOY CONTACT PLATING: GOLD ON THE MATING AREA, TIN PLATING ON THE CONTACT TAILS, NICKEL UNDERPLATE

345/395 SERIES CARD EDGE CONNECTOR CONTACT CODE 555,556,558,559,560 DIMENSIONS

YOUR CONNECTION TO QUALITY & SERVICE

**EDAC INC** TORONTO, ONTARIO CANADA

THESE DRAWINGS AND SPECIFICATIONS ARE THE PROPERTY OF EDAC INC.,AND SHALL NOT BE REPRODUCED, OR COPIED OR USED AS THE BASIS FOR THE MANUFACTURE OR SALE OF APPARATUS WITHOUT WRITTEN PERMISSION.

| ACAD REFERENCE NO.  | 345-ENG-MASTER   |        |  |
|---------------------|------------------|--------|--|
| DRAWN: R.STA.MONICA | DATE:MAY.16/2017 |        |  |
| CHECKED:            | DATE:            |        |  |
| SCALE: 1:1          | SHEET            | 2 OF 2 |  |
| DRAWING NUMBER      |                  | ISSUE  |  |
| 345-ENG-MASTER      |                  | 1      |  |