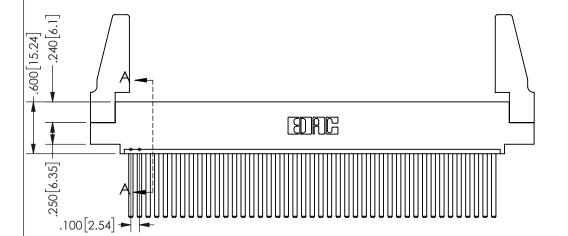

THIS IS A C.A.D. GENERATED DRAWING DO NOT MAKE MANUAL REVISIONS TO MASTER.

ORIGINAL

.160 4.06 .330[8.38] POINT OF CARD SLOT CONTACT .370 9.4

<u>Contact Dimensions:</u> 544-Wire Wrap .050x.025(1.27x0.64) - Tail LG=.750(19.05)

**SECTION A-A** 

ISSUE NUMBER ORIGINAL

1

**Contact Code 558** 

Contact Code 559

**Contact Code 560** 

INSULATOR MATERIAL: THERMOPLASTIC POLYESTER, UL 94V-0 DAP MATERIAL AVAILABLE UPON REQUEST

CONTACT MATERIAL; COPPER ALLOY

CONTACT PLATING: GOLD ON THE MATING AREA, TIN PLATING ON THE CONTACT TAILS, NICKEL UNDERPLATE

| ACAD REFERENCE NO.  | 345-ENG-MASTER   |
|---------------------|------------------|
| DRAWN: R.STA.MONICA | DATE:MAY.16/2017 |
| CHECKED:            | DATE:            |
| SCALE: 1:1          | SHEET 2 OF 2     |
| DRAWING NUMBER      | ISSUE            |
| 345-ENG-MASTER      | 1                |