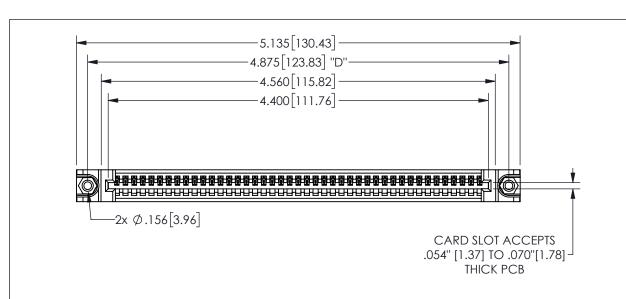

.100 (2.54) Contact Spacing x .200 (5.08) Row Spacing

345/395 SERIES CARD EDGE CONNECTOR PART NUMBER: 345-043-544-488

YOUR CONNECTION TO QUALITY & SERVICE

**EDAC INC** TORONTO, ONTARIO CANADA

THESE DRAWINGS AND SPECIFICATIONS ARE THE PROPERTY OF EDAC INC.,AND SHALL NOT BE REPRODUCED, OR COPIED OR USED AS THE BASIS FOR THE MANUFACTURE OR SALE OF APPARATUS WITHOUT WRITTEN PERMISSION.

| ACAD REFERENCE NO.  | 345-ENG-MASTER   |
|---------------------|------------------|
| DRAWN: R.STA.MONICA | DATE:MAY.16/2017 |
| CHECKED:            | DATE:            |
| SCALE: NTS          | SHEET 1 OF 2     |
| DRAWING NUMBER      | ISSUE            |
| 345-ENG-MASTER      | 1                |
|                     |                  |