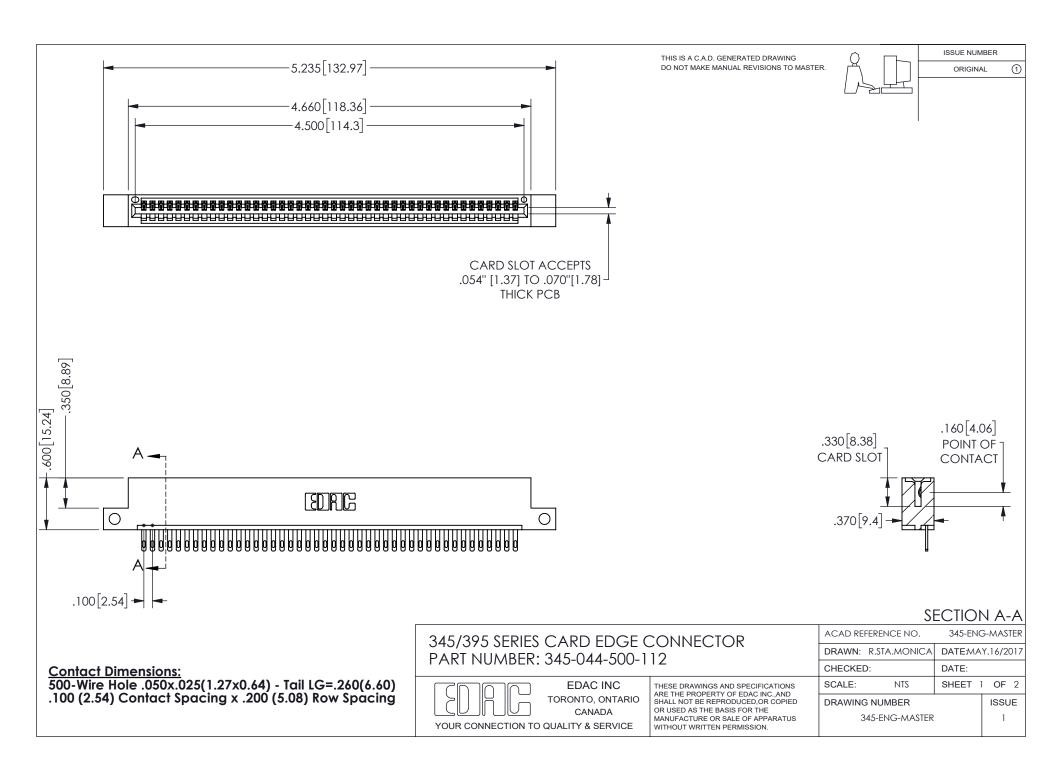

ISSUE NUMBER ORIGINAL

1

**Contact Code 558** 

Contact Code 559

Contact Code 560

INSULATOR MATERIAL: THERMOPLASTIC POLYESTER, UL 94V-0 DAP MATERIAL AVAILABLE UPON REQUEST

CONTACT MATERIAL; COPPER ALLOY

CONTACT PLATING: GOLD ON THE MATING AREA, TIN PLATING ON THE CONTACT TAILS, NICKEL UNDERPLATE

## 345/395 SERIES CARD EDGE CONNECTOR CONTACT CODE 555,556,558,559,560 DIMENSIONS

YOUR CONNECTION TO QUALITY & SERVICE

**EDAC INC** TORONTO, ONTARIO CANADA

THESE DRAWINGS AND SPECIFICATIONS ARE THE PROPERTY OF EDAC INC.,AND SHALL NOT BE REPRODUCED, OR COPIED OR USED AS THE BASIS FOR THE MANUFACTURE OR SALE OF APPARATUS WITHOUT WRITTEN PERMISSION.

| ACAD REFERENCE NO.  | 345-ENG-MASTER   |
|---------------------|------------------|
| DRAWN: R.STA.MONICA | DATE:MAY.16/2017 |
| CHECKED:            | DATE:            |
| SCALE: 1:1          | SHEET 2 OF 2     |
| DRAWING NUMBER      | ISSUE            |
| 345-ENG-MASTER      | 1                |