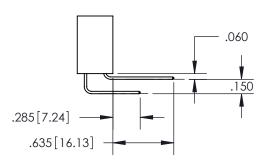

YOUR CONNECTION TO QUALITY & SERVICE

MANUFACTURE OR SALE OF APPARATUS

WITHOUT WRITTEN PERMISSION.

ISSUE NUMBER ORIGINAL

1

**Contact Code 558** 

Contact Code 559

**Contact Code 560** 

- INSULATOR MATERIAL: THERMOPLASTIC POLYESTER, UL 94V-0
- DAP MATERIAL AVAILABLE UPON REQUEST
- CONTACT MATERIAL; COPPER ALLOY

CONTACT PLATING: GOLD ON THE MATING AREA, TIN PLATING ON THE CONTACT TAILS, NICKEL UNDERPLATE