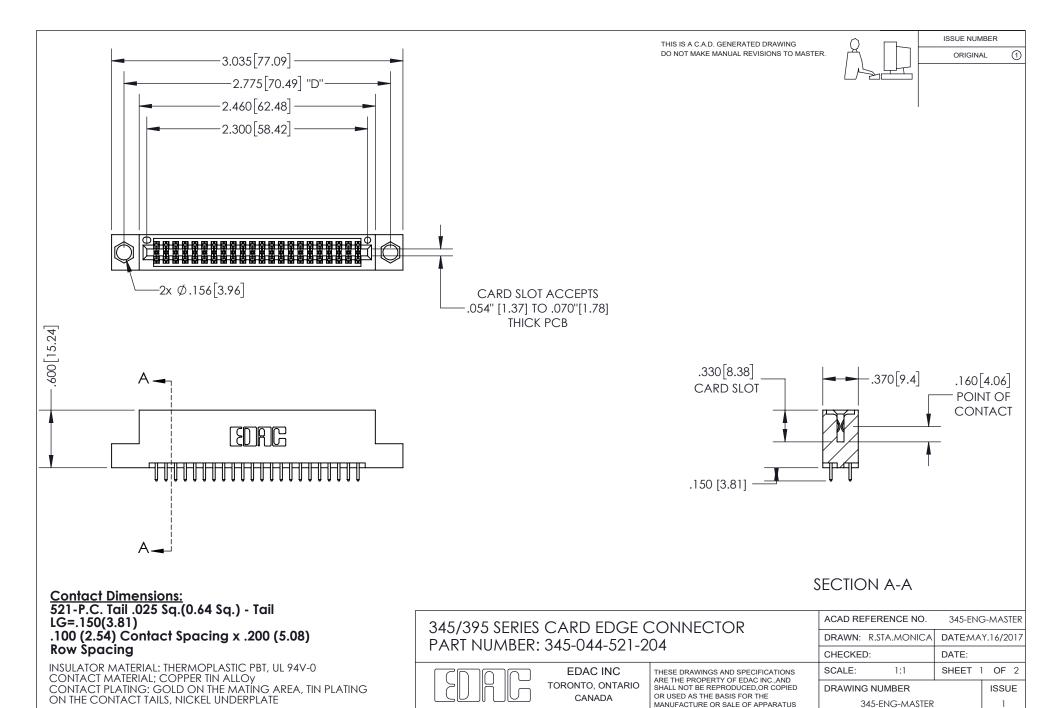

YOUR CONNECTION TO QUALITY & SERVICE

MANUFACTURE OR SALE OF APPARATUS

WITHOUT WRITTEN PERMISSION.

ISSUE NUMBER ORIGINAL

1

**Contact Code 558** 

Contact Code 559

**Contact Code 560** 

- INSULATOR MATERIAL: THERMOPLASTIC POLYESTER, UL 94V-0
- DAP MATERIAL AVAILABLE UPON REQUEST
- CONTACT MATERIAL; COPPER ALLOY

CONTACT PLATING: GOLD ON THE MATING AREA, TIN PLATING ON THE CONTACT TAILS, NICKEL UNDERPLATE