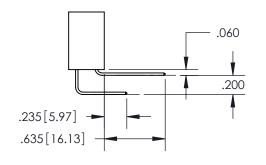

YOUR CONNECTION TO QUALITY & SERVICE

MANUFACTURE OR SALE OF APPARATUS

WITHOUT WRITTEN PERMISSION.

ISSUE NUMBER ORIGINAL

1

**Contact Code 558** 

Contact Code 559

**Contact Code 560** 

- INSULATOR MATERIAL: THERMOPLASTIC POLYESTER, UL 94V-0
- DAP MATERIAL AVAILABLE UPON REQUEST
- CONTACT MATERIAL; COPPER ALLOY

CONTACT PLATING: GOLD ON THE MATING AREA, TIN PLATING ON THE CONTACT TAILS, NICKEL UNDERPLATE