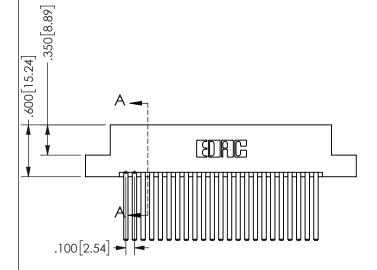

-3.135[79.63] --2.875[73.03] "D" -2.560 65.02 2.400 60.96 -2x Ø.156[3.96] CARD SLOT ACCEPTS .054" [1.37] TO .070"[1.78] <sup>\(\)</sup>

THICK PCB

THIS IS A C.A.D. GENERATED DRAWING DO NOT MAKE MANUAL REVISIONS TO MASTER.

ISSUE NUMBER

ORIGINAL

.160 4.06

POINT OF

CARD SLOT CONTACT .370 [9.4] SECTION A-A

.330[8.38]

<u>Contact Dimensions:</u> 544-Wire Wrap .050x.025(1.27x0.64) - Tail LG=.750(19.05)

.100 (2.54) Contact Spacing x .200 (5.08) Row Spacing

## 345/395 SERIES CARD EDGE CONNECTOR PART NUMBER: 345-046-544-204

YOUR CONNECTION TO QUALITY & SERVICE

**EDAC INC** TORONTO, ONTARIO CANADA

THESE DRAWINGS AND SPECIFICATIONS ARE THE PROPERTY OF EDAC INC.,AND SHALL NOT BE REPRODUCED, OR COPIED OR USED AS THE BASIS FOR THE MANUFACTURE OR SALE OF APPARATUS WITHOUT WRITTEN PERMISSION.