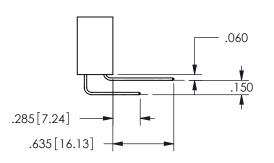

CONTACT PLATING: GOLD ON THE MATING AREA, TIN PLATING ON THE CONTACT TAILS, NICKEL UNDERPLATE

345/395 SERIES CARD EDGE CONNECTOR CONTACT CODE 555,556,558,559,560 DIMENSIONS

YOUR CONNECTION TO QUALITY & SERVICE