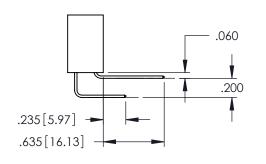

SECTION A-A

DRAWING NUMBER

345-ENG-MASTER

ISSUE

**Contact Code 558** 

Contact Code 559

**Contact Code 560** 

INSULATOR MATERIAL: THERMOPLASTIC POLYESTER, UL 94V-0

DAP MATERIAL AVAILABLE UPON REQUEST

CONTACT MATERIAL; COPPER ALLOY CONTACT PLATING: GOLD ON THE MATING AREA, TIN PLATING ON THE CONTACT TAILS, NICKEL UNDERPLATE

345/395 SERIES CARD EDGE CONNECTOR CONTACT CODE 555,556,558,559,560 DIMENSIONS