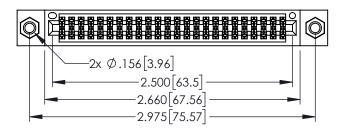

ISSUE NUMBER

.330[8.38] CARD SLOT .160[4.06] POINT OF CONTACT

ORIGINAL

1

- INSULATOR MATERIAL: THERMOPLASTIC PBT BLACK, UL 94V-0
- CONTACT MATERIAL; COPPER TIN ALLOY
  CONTACT PLATING: GOLD ON THE MATING AREA, TIN PLATING
  ON THE CONTACT TAILS, NICKEL UNDERPLATE

| 345/395 SERIES PART NUMBER: | CARD EDGE CONNECTOR<br>345-048-544-807 |
|-----------------------------|----------------------------------------|

TORONTO, ONTARIO CANADA

YOUR CONNECTION TO QUALITY & SERVICE