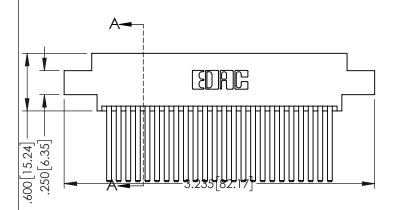

ISSUE NUMBER

.330[8.38] CARD SLOT .160[4.06] POINT OF CONTACT

ORIGINAL

1

- INSULATOR MATERIAL: THERMOPLASTIC PBT BLACK, UL 94V-0
- CONTACT MATERIAL; COPPER TIN ALLOY
  CONTACT PLATING: GOLD ON THE MATING AREA, TIN PLATING
  ON THE CONTACT TAILS, NICKEL UNDERPLATE

SECTION A-A

DRAWING NUMBER

345-ENG-MASTER

ISSUE

**Contact Code 558** 

Contact Code 559

**Contact Code 560** 

INSULATOR MATERIAL: THERMOPLASTIC POLYESTER, UL 94V-0