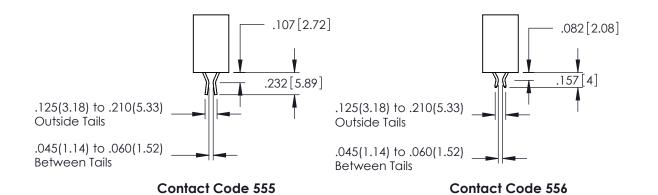

SECTION A-A

DRAWING NUMBER

345-ENG-MASTER

ISSUE

**Contact Code 558** 

Contact Code 559

**Contact Code 560** 

INSULATOR MATERIAL: THERMOPLASTIC POLYESTER, UL 94V-0

DAP MATERIAL AVAILABLE UPON REQUEST

CONTACT MATERIAL; COPPER ALLOY CONTACT PLATING: GOLD ON THE MATING AREA, TIN PLATING ON THE CONTACT TAILS, NICKEL UNDERPLATE

345/395 SERIES CARD EDGE CONNECTOR CONTACT CODE 555,556,558,559,560 DIMENSIONS