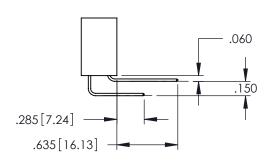

<u>Contact Dimensions:</u>
544-Wire Wrap .050x.025(1.27x0.64) - Tail LG=.750(19.05)
.100 (2.54) Contact Spacing x .200 (5.08) Row Spacing

THIS IS A C.A.D. GENERATED DRAWING DO NOT MAKE MANUAL REVISIONS TO MAST

ISSUE NUMBER

.330[8.38] CARD SLOT .160[4.06] POINT OF CONTACT

ORIGINAL

1

- INSULATOR MATERIAL: THERMOPLASTIC PBT BLACK, UL 94V-0
- CONTACT MATERIAL; COPPER TIN ALLOY
  CONTACT PLATING: GOLD ON THE MATING AREA, TIN PLATING
  ON THE CONTACT TAILS, NICKEL UNDERPLATE