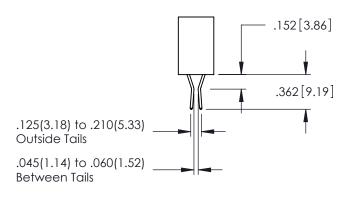

SECTION A-A

DRAWING NUMBER

345-ENG-MASTER

ISSUE

**Contact Code 558** 

Contact Code 559

**Contact Code 560** 

INSULATOR MATERIAL: THERMOPLASTIC POLYESTER, UL 94V-0

DAP MATERIAL AVAILABLE UPON REQUEST

CONTACT MATERIAL; COPPER ALLOY CONTACT PLATING: GOLD ON THE MATING AREA, TIN PLATING ON THE CONTACT TAILS, NICKEL UNDERPLATE

345/395 SERIES CARD EDGE CONNECTOR CONTACT CODE 555,556,558,559,560 DIMENSIONS