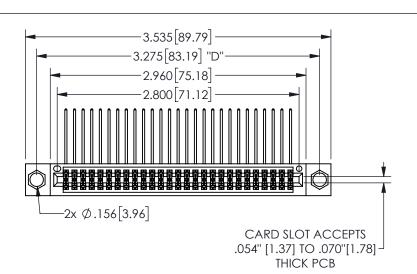

THIS IS A C.A.D. GENERATED DRAWING DO NOT MAKE MANUAL REVISIONS TO MASTER.

ISSUE NUMBER

ORIGINAL

1

.160[4.06] .330[8.38] POINT OF CARD SLOT CONTACT .370 9.4 .200 [5.08]

## -.180[4.57] .600[15.24] .250[6.35] .100[2.54]

<u>Contact Dimensions:</u>
558-90 Degree Bend (Code 541 Contacts)
See Sheet 2 for Contact Code 555, 556, 558, 559, 560 **Dimensions** 

| 345/395 SERIES CARD EDGE CONNECTOR | 2 |
|------------------------------------|---|
| PART NUMBER: 345-054-558-804       |   |