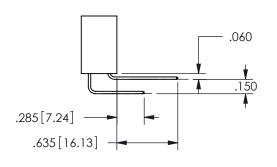

## -.180[4.57] .600[15.24] .250[6.35] .100[2.54]

<u>Contact Dimensions:</u>
558-90 Degree Bend (Code 541 Contacts)
See Sheet 2 for Contact Code 555, 556, 558, 559, 560 **Dimensions** 

| 345/395 SERIES CARD EDGE CONNECTOR | 2 |
|------------------------------------|---|
| PART NUMBER: 345-054-558-804       |   |

ISSUE NUMBER ORIGINAL

1

**Contact Code 558** 

Contact Code 559

**Contact Code 560** 

INSULATOR MATERIAL: THERMOPLASTIC POLYESTER, UL 94V-0

DAP MATERIAL AVAILABLE UPON REQUEST

CONTACT MATERIAL; COPPER ALLOY

CONTACT PLATING: GOLD ON THE MATING AREA, TIN PLATING ON THE CONTACT TAILS, NICKEL UNDERPLATE

345/395 SERIES CARD EDGE CONNECTOR CONTACT CODE 555,556,558,559,560 DIMENSIONS

YOUR CONNECTION TO QUALITY & SERVICE