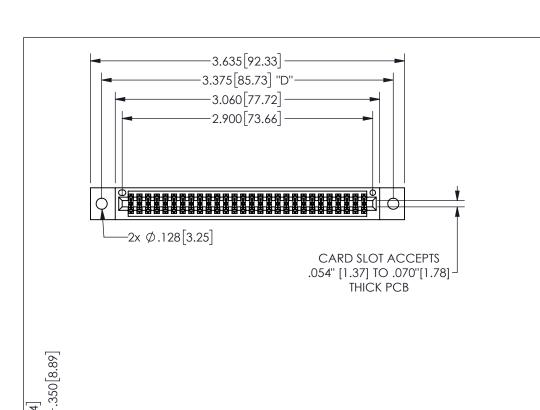

THIS IS A C.A.D. GENERATED DRAWING DO NOT MAKE MANUAL REVISIONS TO MASTER.

ISSUE NUMBER

ORIGINAL

.160 4.06 .330[8.38] POINT OF CARD SLOT CONTACT .370 9.4

.600[15.24] .100[2.54]

<u>Contact Dimensions:</u>
520-P.C. Tail .030x.018(0.76x0.46) - Tail LG=.175(4.45)
.100 (2.54) Contact Spacing x .200 (5.08) Row Spacing

345/395 SERIES CARD EDGE CONNECTOR PART NUMBER: 345-056-520-202

YOUR CONNECTION TO QUALITY & SERVICE

**EDAC INC** TORONTO, ONTARIO CANADA

THESE DRAWINGS AND SPECIFICATIONS ARE THE PROPERTY OF EDAC INC.,AND SHALL NOT BE REPRODUCED,OR COPIED OR USED AS THE BASIS FOR THE MANUFACTURE OR SALE OF APPARATUS WITHOUT WRITTEN PERMISSION.