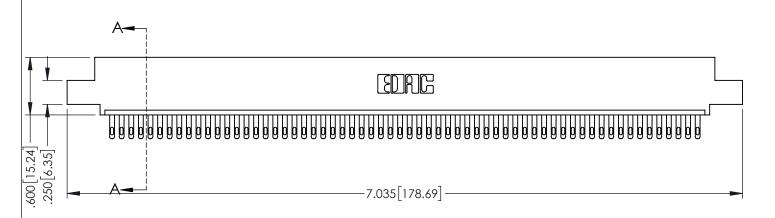

<u>Contact Dimensions:</u>
500-Wire Hole .050x.025(1.27x0.64) - Tail LG=.260(6.60)
.100 (2.54) Contact Spacing x .200 (5.08) Row Spacing

1

INSULATOR MATERIAL: THERMOPLASTIC PBT BLACK, UL 94V-0

CONTACT MATERIAL; COPPER TIN ALLOY CONTACT PLATING: GOLD ON THE MATING AREA, TIN PLATING ON THE CONTACT TAILS, NICKEL UNDERPLATE

**Contact Code 558** 

Contact Code 559

Contact Code 560

INSULATOR MATERIAL: THERMOPLASTIC POLYESTER, UL 94V-0

DAP MATERIAL AVAILABLE UPON REQUEST

CONTACT MATERIAL; COPPER ALLOY CONTACT PLATING: GOLD ON THE MATING AREA, TIN PLATING ON THE CONTACT TAILS, NICKEL UNDERPLATE

345/395 SERIES CARD EDGE CONNECTOR CONTACT CODE 555,556,558,559,560 DIMENSIONS

YOUR CONNECTION TO QUALITY & SERVICE

ACAD REFERENCE NO. 345-ENG-MASTER DATE:MAY.16/2017 DRAWN: R.STA.MONICA 1:1 SHEET 2 OF 2 345-ENG-MASTER