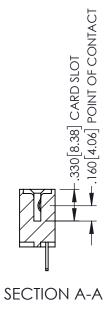

<u>Contact Dimensions:</u>
500-Wire Hole .050x.025(1.27x0.64) - Tail LG=.260(6.60)
.100 (2.54) Contact Spacing x .200 (5.08) Row Spacing

1

INSULATOR MATERIAL: THERMOPLASTIC PBT BLACK, UL 94V-0

CONTACT MATERIAL; COPPER TIN ALLOY CONTACT PLATING: GOLD ON THE MATING AREA, TIN PLATING ON THE CONTACT TAILS, NICKEL UNDERPLATE

**Contact Code 558** 

Contact Code 559

Contact Code 560

INSULATOR MATERIAL: THERMOPLASTIC POLYESTER, UL 94V-0

DAP MATERIAL AVAILABLE UPON REQUEST

CONTACT MATERIAL; COPPER ALLOY CONTACT PLATING: GOLD ON THE MATING AREA, TIN PLATING ON THE CONTACT TAILS, NICKEL UNDERPLATE

345/395 SERIES CARD EDGE CONNECTOR CONTACT CODE 555,556,558,559,560 DIMENSIONS

YOUR CONNECTION TO QUALITY & SERVICE

ACAD REFERENCE NO. 345-ENG-MASTER DATE:MAY.16/2017 DRAWN: R.STA.MONICA 1:1 SHEET 2 OF 2 345-ENG-MASTER