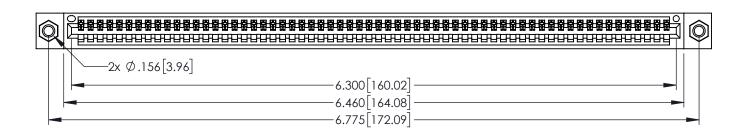

| 345/395 SERIES CARD EDGE CONNECTOR |
|------------------------------------|
| PART NUMBER: 345-062-500-407       |

YOUR CONNECTION TO QUALITY & SERVICE

| ) /                                                                                              | CHECKED:    |
|--------------------------------------------------------------------------------------------------|-------------|
| THE DIVINITION THE DI LOTTE TOTAL                                                                | SCALE:      |
| ARE THE PROPERTY OF EDAC INC.,AND SHALL NOT BE REPRODUCED,OR COPIED OR USED AS THE BASIS FOR THE | DRAWING NUM |
| MANUFACTURE OR SALE OF APPARATUS                                                                 | 345-ENG     |
| WITHOUT WRITTEN PERMISSION.                                                                      |             |

| ACAD REFERENCE NO. 345-ENG-MASTER    |              |  |
|--------------------------------------|--------------|--|
| DRAWN: R.STA.MONICA DATE:MAY.16/2017 |              |  |
| CHECKED:                             | DATE:        |  |
| SCALE: 1:1                           | SHEET 1 OF 2 |  |
| DRAWING NUMBER                       | ISSUE        |  |
| 345-ENG-MASTER                       | 1            |  |