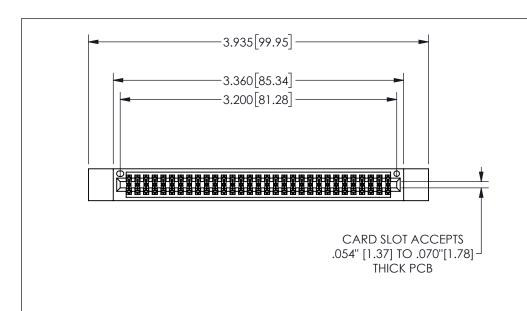

| 345/395 SERIES CARD EDGE CONNECTOR |
|------------------------------------|
| PART NUMBER: 345-062-560-212       |

YOUR CONNECTION TO QUALITY & SERVICE

**EDAC INC** TORONTO, ONTARIO CANADA

THESE DRAWINGS AND SPECIFICATIONS ARE THE PROPERTY OF EDAC INC.,AND SHALL NOT BE REPRODUCED,OR COPIED OR USED AS THE BASIS FOR THE MANUFACTURE OR SALE OF APPARATUS WITHOUT WRITTEN PERMISSION.

| S                   | SECTION A-A      |
|---------------------|------------------|
| ACAD REFERENCE NO.  | 345-ENG-MASTER   |
| DRAWN: R.STA.MONICA | DATE:MAY.16/2017 |
| CHECKED:            | DATE:            |
| SCALE: NTS          | SHEET 1 OF 2     |
| DRAWING NUMBER      | ISSUE            |
| 345-ENG-MASTE       | R 1              |