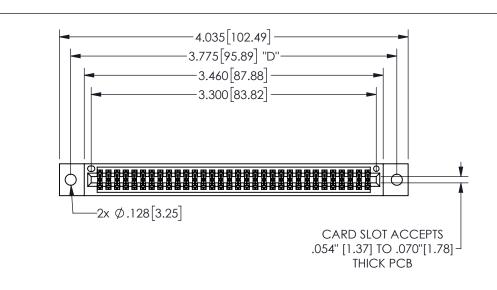

THIS IS A C.A.D. GENERATED DRAWING DO NOT MAKE MANUAL REVISIONS TO MASTER.

ISSUE NUMBER

1

ORIGINAL

.160 4.06 .330[8.38] POINT OF CARD SLOT CONTACT .370 9.4

<u>Contact Dimensions:</u>
540-Wire Wrap .025 Sq.(0.64 Sq.) - Tail LG=.560(14.22)
.100 (2.54) Contact Spacing x .200 (5.08) Row Spacing

345/395 SERIES CARD EDGE CONNECTOR PART NUMBER: 345-064-540-802

YOUR CONNECTION TO QUALITY & SERVICE

**EDAC INC** TORONTO, ONTARIO CANADA

THESE DRAWINGS AND SPECIFICATIONS ARE THE PROPERTY OF EDAC INC.,AND SHALL NOT BE REPRODUCED,OR COPIED OR USED AS THE BASIS FOR THE MANUFACTURE OR SALE OF APPARATUS WITHOUT WRITTEN PERMISSION.