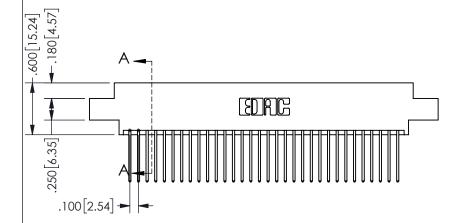

SECTION A-A

ISSUE NUMBER ORIGINAL

1

**Contact Code 558** 

Contact Code 559

**Contact Code 560** 

INSULATOR MATERIAL: THERMOPLASTIC POLYESTER, UL 94V-0 DAP MATERIAL AVAILABLE UPON REQUEST

CONTACT MATERIAL; COPPER ALLOY

CONTACT PLATING: GOLD ON THE MATING AREA, TIN PLATING ON THE CONTACT TAILS, NICKEL UNDERPLATE

## 345/395 SERIES CARD EDGE CONNECTOR CONTACT CODE 555,556,558,559,560 DIMENSIONS

YOUR CONNECTION TO QUALITY & SERVICE

**EDAC INC** TORONTO, ONTARIO CANADA

THESE DRAWINGS AND SPECIFICATIONS ARE THE PROPERTY OF EDAC INC.,AND SHALL NOT BE REPRODUCED, OR COPIED OR USED AS THE BASIS FOR THE MANUFACTURE OR SALE OF APPARATUS WITHOUT WRITTEN PERMISSION.