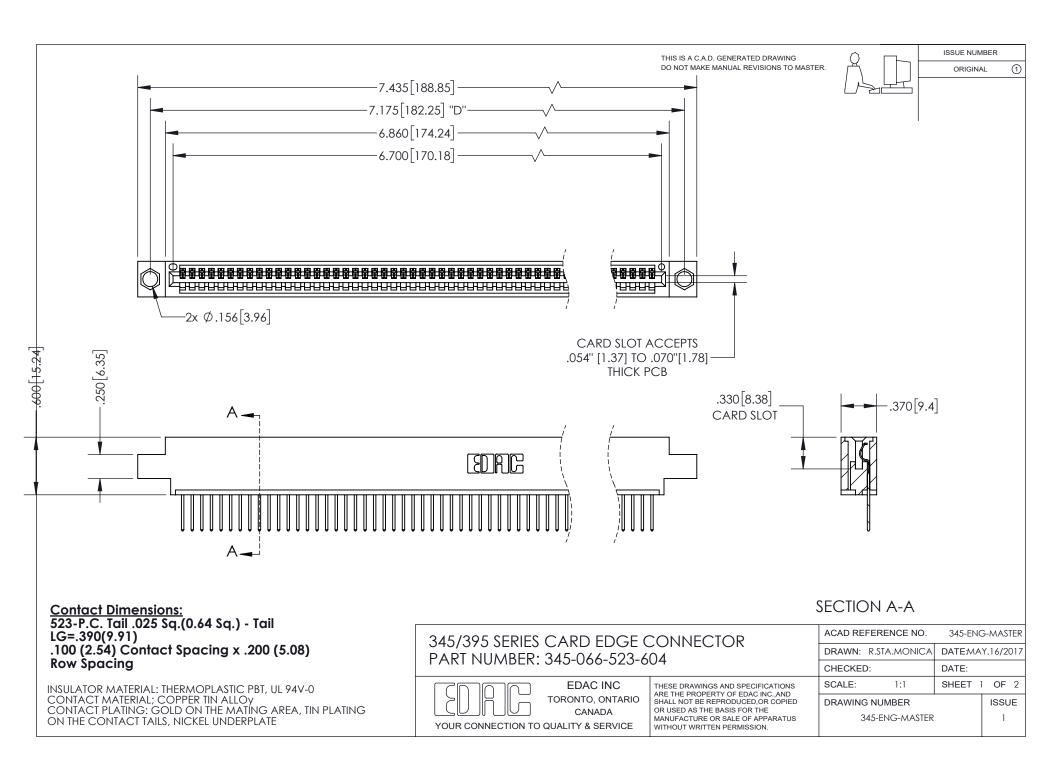

## **Contact Code 559**

Contact Code 560

- INSULATOR MATERIAL: THERMOPLASTIC POLYESTER, UL 94V-0
- DAP MATERIAL AVAILABLE UPON REQUEST
- CONTACT MATERIAL; COPPER ALLOY

CONTACT PLATING: GOLD ON THE MATING AREA, TIN PLATING ON THE CONTACT TAILS, NICKEL UNDERPLATE