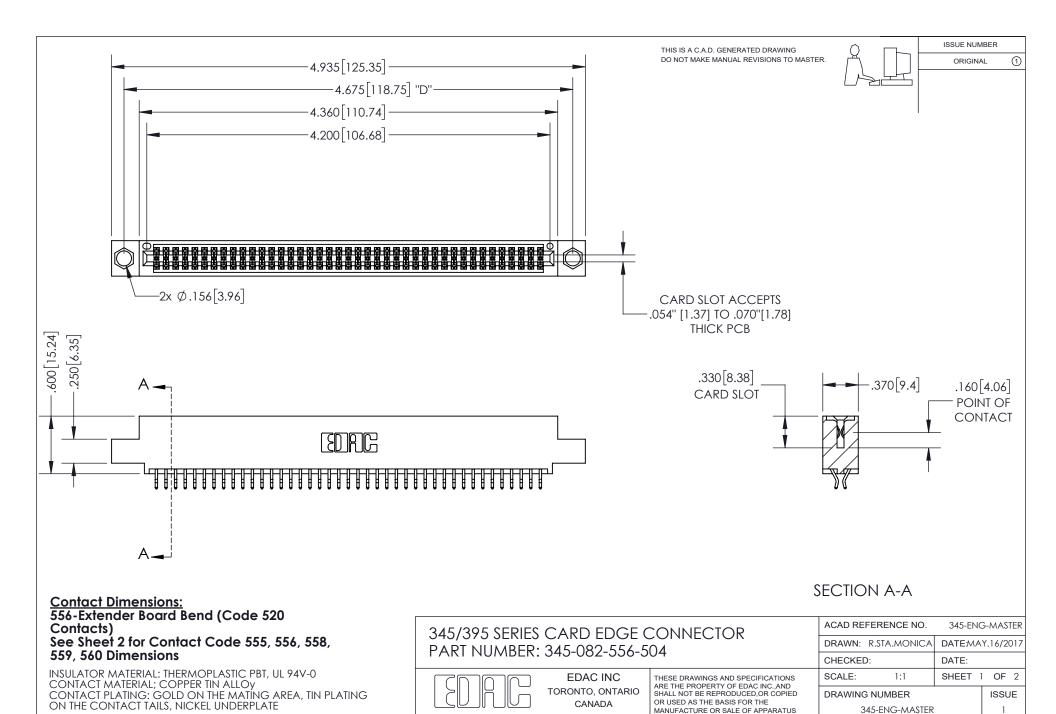

## 345/395 SERIES CARD EDGE CONNECTOR CONTACT CODE 555,556,558,559,560 DIMENSIONS

YOUR CONNECTION TO QUALITY & SERVICE

**EDAC INC** TORONTO, ONTARIO CANADA

THESE DRAWINGS AND SPECIFICATIONS ARE THE PROPERTY OF EDAC INC.,AND SHALL NOT BE REPRODUCED, OR COPIED OR USED AS THE BASIS FOR THE MANUFACTURE OR SALE OF APPARATUS WITHOUT WRITTEN PERMISSION.