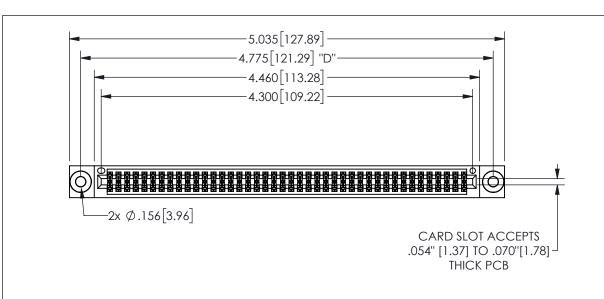

345/395 SERIES CARD EDGE CONNECTOR PART NUMBER: 345-084-542-203

YOUR CONNECTION TO QUALITY & SERVICE

**EDAC INC** TORONTO, ONTARIO CANADA

THESE DRAWINGS AND SPECIFICATIONS ARE THE PROPERTY OF EDAC INC.,AND SHALL NOT BE REPRODUCED,OR COPIED OR USED AS THE BASIS FOR THE MANUFACTURE OR SALE OF APPARATUS WITHOUT WRITTEN PERMISSION.