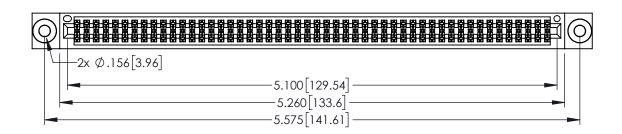

<u>Contact Dimensions:</u>
525-P.C. Tail .018 Sq.(0.46 Sq.) - Tail LG=.150(3.81)
.100 (2.54) Contact Spacing x .200 (5.08) Row Spacing

1

INSULATOR MATERIAL: THERMOPLASTIC PBT BLACK, UL 94V-0

CONTACT MATERIAL; COPPER TIN ALLOY

CONTACT PLATING: GOLD ON THE MATING AREA, TIN PLATING ON THE CONTACT TAILS, NICKEL UNDERPLATE

| 345/395 SERIES CARD EDGE CONNECTOR |
|------------------------------------|
| PART NUMBER: 345-100-525-503       |