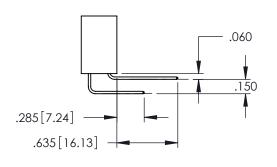

<u>Contact Dimensions:</u>
525-P.C. Tail .018 Sq.(0.46 Sq.) - Tail LG=.150(3.81)
.100 (2.54) Contact Spacing x .200 (5.08) Row Spacing

1

INSULATOR MATERIAL: THERMOPLASTIC PBT BLACK, UL 94V-0

CONTACT MATERIAL; COPPER TIN ALLOY

CONTACT PLATING: GOLD ON THE MATING AREA, TIN PLATING ON THE CONTACT TAILS, NICKEL UNDERPLATE

| 345/395 SERIES CARD EDGE CONNECTOR |
|------------------------------------|
| PART NUMBER: 345-100-525-503       |