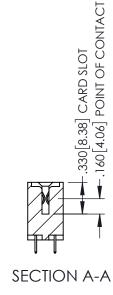

.107 [2.72] .082 [2.08] .157 [4] .232 [5.89] .125(3.18) to .210(5.33) .125(3.18) to .210(5.33) Outside Tails Outside Tails .045(1.14) to .060(1.52) .045(1.14) to .060(1.52) Between Tails Between Tails **Contact Code 555 Contact Code 556** 