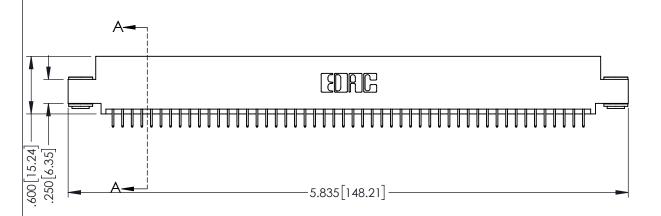

<u>Contact Dimensions:</u>
525-P.C. Tail .018 Sq.(0.46 Sq.) - Tail LG=.150(3.81)
.100 (2.54) Contact Spacing x .200 (5.08) Row Spacing

1

INSULATOR MATERIAL: THERMOPLASTIC PBT BLACK, UL 94V-0

CONTACT MATERIAL; COPPER TIN ALLOY

CONTACT PLATING: GOLD ON THE MATING AREA, TIN PLATING ON THE CONTACT TAILS, NICKEL UNDERPLATE

| 345/395 SERIES CARD EDGE CONNECTOR |
|------------------------------------|
| PART NUMBER: 345-100-525-503       |