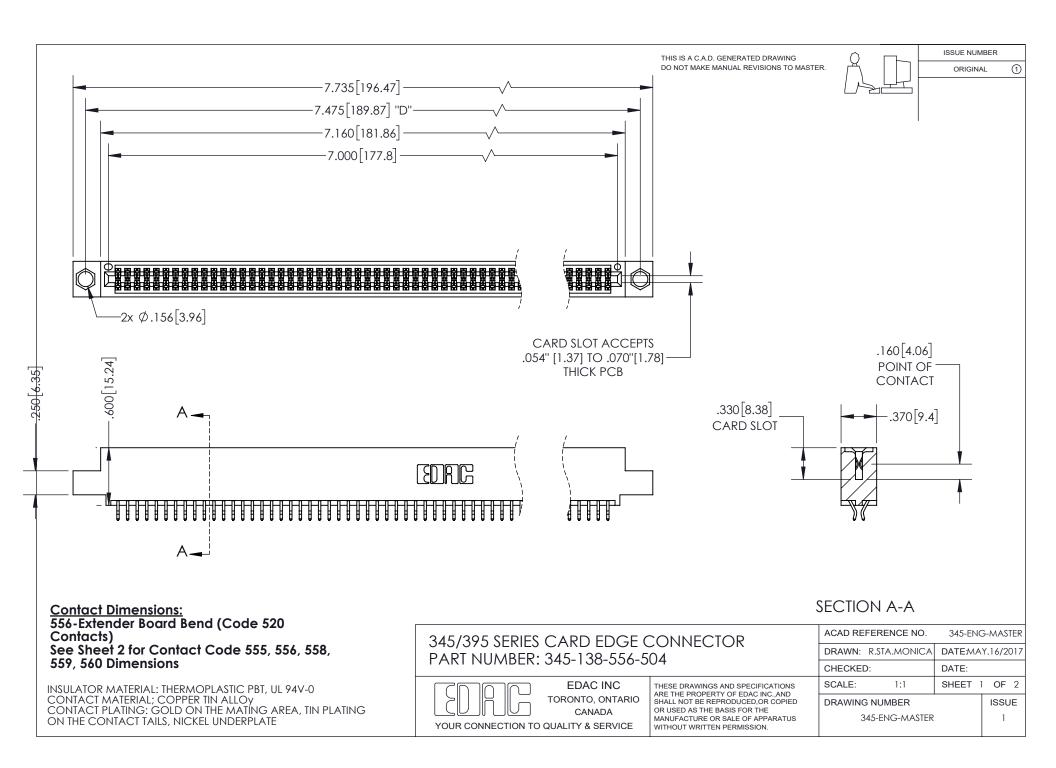

## 345/395 SERIES CARD EDGE CONNECTOR CONTACT CODE 555,556,558,559,560 DIMENSIONS

**EDAC INC** TORONTO, ONTARIO CANADA

THESE DRAWINGS AND SPECIFICATIONS ARE THE PROPERTY OF EDAC INC.,AND SHALL NOT BE REPRODUCED, OR COPIED OR USED AS THE BASIS FOR THE MANUFACTURE OR SALE OF APPARATUS WITHOUT WRITTEN PERMISSION.