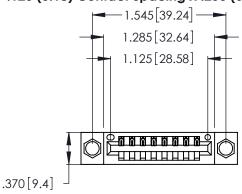

<u>Contact Dimensions:</u>
526-P.C. Tail .018 Sq. (0.46 Sq.) - Tail LG. =.350 (8.89)
.125 (3.18) Contact Spacing x .250 (6.35) Row Spacing

- INSULATOR MATERIAL: THERMOPLASTIC POLYESTER, UL 94V-0 CONTACT MATERIAL; COPPER, NICKEL, TIN\_ALLOY CA-725
- CONTACT PLATING: GOLD ON THE MATING AREA, TIN-LEAD ON THE CONTACT TAILS, NICKEL UNDERPLATE

THIS IS A C.A.D. GENERATED DRAWING DO NOT MAKE MANUAL REVISIONS TO MASTER.

ISSUE NUMBER ORIGINAL 1

346/396 SERIES CARD EDGE CONNECTOR PART NUMBER: 346-008-526-604

**EDAC INC** TORONTO, ONTARIO CANADA

THESE DRAWINGS AND SPECIFICATIONS ARE THE PROPERTY OF EDAC INC.,AND SHALL NOT BE REPRODUCED, OR COPIED OR USED AS THE BASIS FOR THE MANUFACTURE OR SALE OF APPARATUS WITHOUT WRITTEN PERMISSION.