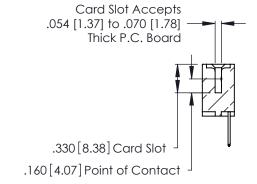

<u>Contact Dimensions:</u>
526-P.C. Tail .018 Sq. (0.46 Sq.) - Tail LG. =.350 (8.89)
.125 (3.18) Contact Spacing x .250 (6.35) Row Spacing

- INSULATOR MATERIAL: THERMOPLASTIC POLYESTER, UL 94V-0 CONTACT MATERIAL; COPPER, NICKEL, TIN\_ALLOY CA-725
- CONTACT PLATING: GOLD ON THE MATING AREA, TIN-LEAD ON THE CONTACT TAILS, NICKEL UNDERPLATE

THIS IS A C.A.D. GENERATED DRAWING DO NOT MAKE MANUAL REVISIONS TO MASTER.

ISSUE NUMBER ORIGINAL 1

346/396 SERIES CARD EDGE CONNECTOR PART NUMBER: 346-008-526-604

**EDAC INC** TORONTO, ONTARIO CANADA

THESE DRAWINGS AND SPECIFICATIONS ARE THE PROPERTY OF EDAC INC.,AND SHALL NOT BE REPRODUCED, OR COPIED OR USED AS THE BASIS FOR THE MANUFACTURE OR SALE OF APPARATUS WITHOUT WRITTEN PERMISSION.