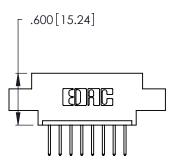

THIS IS A C.A.D. GENERATED DRAWING DO NOT MAKE MANUAL REVISIONS TO MASTER.

ISSUE NUMBER

ORIGINAL

1

**Contact Code 555** 

Contact Code 556

**Contact Code 558** 

**Contact Code 559** 

Contact Code 560

INSULATOR MATERIAL: THERMOPLASTIC POLYESTER, UL 94V-0 CONTACT MATERIAL; COPPER, NICKEL, TIN ALLOY CA-725 CONTACT PLATING: GOLD ON THE MATING AREA, TIN-LEAD

ON THE CONTACT TAILS, NICKEL UNDERPLATE

346/396 SERIES CARD EDGE CONNECTOR CONTACT CODE 555,556,558,559,560 DIMENSIONS

YOUR CONNECTION TO QUALITY & SERVICE

**EDAC INC** TORONTO, ONTARIO CANADA

THESE DRAWINGS AND SPECIFICATIONS ARE THE PROPERTY OF EDAC INC.,AND SHALL NOT BE REPRODUCED, OR COPIED OR USED AS THE BASIS FOR THE MANUFACTURE OR SALE OF APPARATUS WITHOUT WRITTEN PERMISSION.