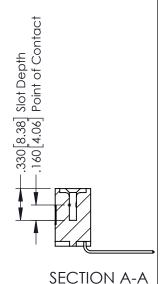

346-ENG-MASTER ISSUE

**Contact Code 555** 

**Contact Code 556** 

INSULATOR MATERIAL: THERMOPLASTIC POLYESTER, UL 94V-0 CONTACT MATERIAL; COPPER, NICKEL, TIN ALLOY CA-725

CONTACT PLATING: GOLD ON THE MATING AREA, TIN-LEAD ON THE CONTACT TAILS, NICKEL UNDERPLATE