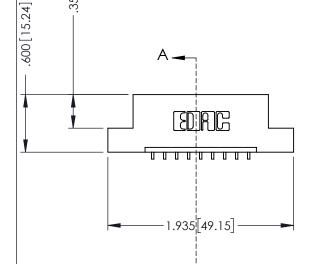

346/396 SERIES CARD EDGE CONNECTOR PART NUMBER: 346-009-559-108

SOUR CONNECTION T

EDAC INC TORONTO, ONTARIC CANADA

YOUR CONNECTION TO QUALITY & SERVICE WIT

THESE DRAWINGS AND SPECIFICATIONS ARE THE PROPERTY OF EDAC INC.,AND SHALL NOT BE REPRODUCED,OR COPIED OR USED AS THE BASIS FOR THE MANUFACTURE OR SALE OF APPARATUS WITHOUT WRITTEN PERMISSION.

346-ENG-MASTER ISSUE

**Contact Code 555** 

**Contact Code 556** 

INSULATOR MATERIAL: THERMOPLASTIC POLYESTER, UL 94V-0 CONTACT MATERIAL; COPPER, NICKEL, TIN ALLOY CA-725

CONTACT PLATING: GOLD ON THE MATING AREA, TIN-LEAD ON THE CONTACT TAILS, NICKEL UNDERPLATE