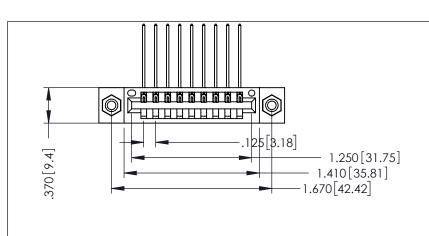

346/396 SERIES CARD EDGE CONNECTOR PART NUMBER: 346-009-559-108

SOUR CONNECTION T

EDAC INC TORONTO, ONTARIC CANADA

YOUR CONNECTION TO QUALITY & SERVICE WIT

THESE DRAWINGS AND SPECIFICATIONS ARE THE PROPERTY OF EDAC INC.,AND SHALL NOT BE REPRODUCED,OR COPIED OR USED AS THE BASIS FOR THE MANUFACTURE OR SALE OF APPARATUS WITHOUT WRITTEN PERMISSION.

346-ENG-MASTER ISSUE

**Contact Code 555** 

**Contact Code 556** 

INSULATOR MATERIAL: THERMOPLASTIC POLYESTER, UL 94V-0 CONTACT MATERIAL; COPPER, NICKEL, TIN ALLOY CA-725

CONTACT PLATING: GOLD ON THE MATING AREA, TIN-LEAD ON THE CONTACT TAILS, NICKEL UNDERPLATE