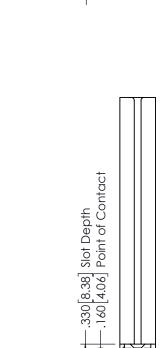

ON THE CONTACT TAILS, NICKEL UNDERPLATE

Card Slot Accepts .054 [1.37] to .070 [1.78]— Thick P.C. Board .600 [15.24] .180 [4.57] EDRE 250 [6.35] — 1.435 [36.<del>4</del>5]

<del>.7</del>50 [19.0<del>5]</del> **-**910 [23.11]**-**

-1.170 29.72

1,170 29.72

.370 [9.4]

ISSUE NUMBER ORIGINAL 1