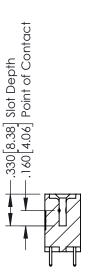

## **Contact Code 555**

## **Contact Code 556**

INSULATOR MATERIAL: THERMOPLASTIC POLYESTER, UL 94V-0 CONTACT MATERIAL; COPPER, NICKEL, TIN ALLOY CA-725 CONTACT PLATING: GOLD ON THE MATING AREA, TIN-LEAD

ON THE CONTACT TAILS, NICKEL UNDERPLATE