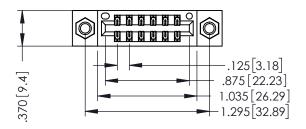

THIS IS A C.A.D. GENERATED DRAWING DO NOT MAKE MANUAL REVISIONS TO MASTER.

ISSUE NUMBER

ORIGINAL

1

INSULATOR MATERIAL: THERMOPLASTIC POLYESTER, UL 94V-0 CONTACT MATERIAL; COPPER, NICKEL, TIN ALLOY CA-725 CONTACT PLATING: GOLD ON THE MATING AREA, TIN-LEAD

ON THE CONTACT TAILS, NICKEL UNDERPLATE

346/396 SERIES CARD EDGE CONNECTOR PART NUMBER: 346-012-521-207

YOUR CONNECTION TO QUALITY & SERVICE

**EDAC INC** TORONTO, ONTARIO CANADA

THESE DRAWINGS AND SPECIFICATIONS ARE THE PROPERTY OF EDAC INC.,AND SHALL NOT BE REPRODUCED, OR COPIED OR USED AS THE BASIS FOR THE MANUFACTURE OR SALE OF APPARATUS WITHOUT WRITTEN PERMISSION.

| ACAD REFERENCE NO. |     | 346-ENG-MASTER |           |
|--------------------|-----|----------------|-----------|
| DRAWN: J.LI        | EE  | DATE: AF       | PR. 22/09 |
| CHECKED:           |     | DATE:          |           |
| SCALE:             | 1:1 | SHEET 1        | OF 2      |
| DRAWING NUMBER     |     |                | ISSUE     |
|                    |     |                |           |