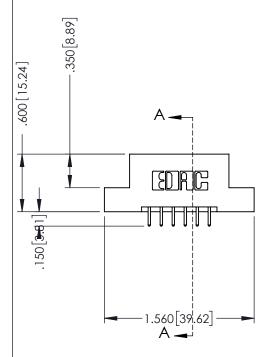

346-ENG-MASTER

**SECTION A-A** 

ISSUE NUMBER ORIGINAL 1

## 346/396 SERIES CARD EDGE CONNECTOR CONTACT CODE 555,556,558,559,560 DIMENSIONS

YOUR CONNECTION TO QUALITY & SERVICE

**EDAC INC** TORONTO, ONTARIO CANADA

THESE DRAWINGS AND SPECIFICATIONS ARE THE PROPERTY OF EDAC INC.,AND SHALL NOT BE REPRODUCED, OR COPIED OR USED AS THE BASIS FOR THE MANUFACTURE OR SALE OF APPARATUS WITHOUT WRITTEN PERMISSION.

|  | ACAD REFERENCE NO. | 346-ENG-MASTER   |  |
|--|--------------------|------------------|--|
|  | DRAWN: J.LEE       | DATE: APR. 22/09 |  |
|  | CHECKED:           | DATE:            |  |
|  | SCALE: 1:1         | SHEET 2 OF 2     |  |
|  | DRAWING NUMBER     | ISSUE            |  |
|  | 346-ENG-MASTER     | 1                |  |