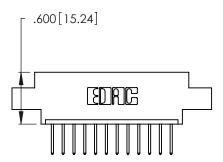

THIS IS A C.A.D. GENERATED DRAWING DO NOT MAKE MANUAL REVISIONS TO MASTER.

ISSUE NUMBER ORIGINAL 1

346/396 SERIES CARD EDGE CONNECTOR PART NUMBER: 346-012-526-604

**EDAC INC** TORONTO, ONTARIO CANADA

THESE DRAWINGS AND SPECIFICATIONS ARE THE PROPERTY OF EDAC INC.,AND SHALL NOT BE REPRODUCED, OR COPIED OR USED AS THE BASIS FOR THE MANUFACTURE OR SALE OF APPARATUS WITHOUT WRITTEN PERMISSION.

| ACAD REFERENCE NO. |       | 346-ENG-MASTER   |       |
|--------------------|-------|------------------|-------|
| DRAWN:             | J.LEE | DATE: APR. 22/09 |       |
| CHECKED:           |       | DATE:            |       |
| SCALE:             | N.T.S | SHEET            | OF 2  |
| DRAWING NUMBER     |       |                  | ISSUE |
| 346                |       | 1                |       |