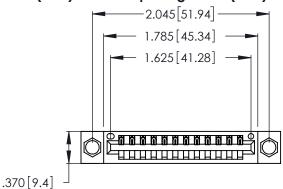

<u>Contact Dimensions:</u>
526-P.C. Tail .018 Sq. (0.46 Sq.) - Tail LG. =.350 (8.89)
.125 (3.18) Contact Spacing x .250 (6.35) Row Spacing

- INSULATOR MATERIAL: THERMOPLASTIC POLYESTER, UL 94V-0 CONTACT MATERIAL; COPPER, NICKEL, TIN ALLOY CA-725
- CONTACT PLATING: GOLD ON THE MATING AREA, TIN-LEAD ON THE CONTACT TAILS, NICKEL UNDERPLATE

THIS IS A C.A.D. GENERATED DRAWING DO NOT MAKE MANUAL REVISIONS TO MASTER.

ISSUE NUMBER ORIGINAL 1

346/396 SERIES CARD EDGE CONNECTOR PART NUMBER: 346-012-526-604

**EDAC INC** TORONTO, ONTARIO CANADA

THESE DRAWINGS AND SPECIFICATIONS ARE THE PROPERTY OF EDAC INC.,AND SHALL NOT BE REPRODUCED, OR COPIED OR USED AS THE BASIS FOR THE MANUFACTURE OR SALE OF APPARATUS WITHOUT WRITTEN PERMISSION.

| ACAD REFERENCE NO. |       | 346-ENG-MASTER   |       |
|--------------------|-------|------------------|-------|
| DRAWN:             | J.LEE | DATE: APR. 22/09 |       |
| CHECKED:           |       | DATE:            |       |
| SCALE:             | N.T.S | SHEET            | OF 2  |
| DRAWING NUMBER     |       |                  | ISSUE |
| 346                |       | 1                |       |