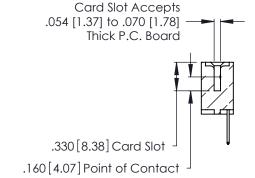

THIS IS A C.A.D. GENERATED DRAWING DO NOT MAKE MANUAL REVISIONS TO MASTER.

ISSUE NUMBER

ORIGINAL

1

**Contact Code 555** 

Contact Code 556

**Contact Code 558** 

**Contact Code 559** 

Contact Code 560

INSULATOR MATERIAL: THERMOPLASTIC POLYESTER, UL 94V-0 CONTACT MATERIAL; COPPER, NICKEL, TIN ALLOY CA-725 CONTACT PLATING: GOLD ON THE MATING AREA, TIN-LEAD

ON THE CONTACT TAILS, NICKEL UNDERPLATE

346/396 SERIES CARD EDGE CONNECTOR CONTACT CODE 555,556,558,559,560 DIMENSIONS

YOUR CONNECTION TO QUALITY & SERVICE

**EDAC INC** TORONTO, ONTARIO CANADA

THESE DRAWINGS AND SPECIFICATIONS ARE THE PROPERTY OF EDAC INC.,AND SHALL NOT BE REPRODUCED, OR COPIED OR USED AS THE BASIS FOR THE MANUFACTURE OR SALE OF APPARATUS WITHOUT WRITTEN PERMISSION.

|   | ACAD REFERENCE NO. | 346-ENG-MASTER   |  |
|---|--------------------|------------------|--|
| ) | DRAWN: J.LEE       | DATE: APR. 22/09 |  |
|   | CHECKED:           | DATE:            |  |
|   | SCALE: 1:1         | SHEET 2 OF 2     |  |
|   | DRAWING NUMBER     | ISSUE            |  |
|   | 346-ENG-MASTER     | 1                |  |