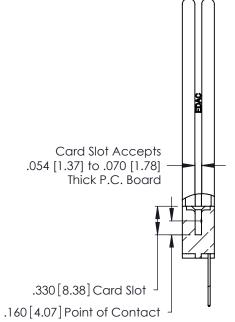

THIS IS A C.A.D. GENERATED DRAWING DO NOT MAKE MANUAL REVISIONS TO MASTER.

ISSUE NUMBER

ORIGINAL

1

**Contact Code 555** 

Contact Code 556

**Contact Code 558** 

**Contact Code 559** 

Contact Code 560

INSULATOR MATERIAL: THERMOPLASTIC POLYESTER, UL 94V-0 CONTACT MATERIAL; COPPER, NICKEL, TIN ALLOY CA-725 CONTACT PLATING: GOLD ON THE MATING AREA, TIN-LEAD

ON THE CONTACT TAILS, NICKEL UNDERPLATE

346/396 SERIES CARD EDGE CONNECTOR CONTACT CODE 555,556,558,559,560 DIMENSIONS

YOUR CONNECTION TO QUALITY & SERVICE

**EDAC INC** TORONTO, ONTARIO CANADA

THESE DRAWINGS AND SPECIFICATIONS ARE THE PROPERTY OF EDAC INC.,AND SHALL NOT BE REPRODUCED, OR COPIED OR USED AS THE BASIS FOR THE MANUFACTURE OR SALE OF APPARATUS WITHOUT WRITTEN PERMISSION.