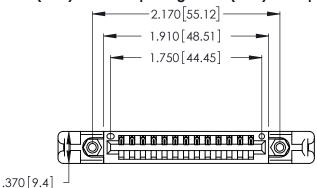

THIS IS A C.A.D. GENERATED DRAWING DO NOT MAKE MANUAL REVISIONS TO MASTER.

ISSUE NUMBER ORIGINAL 1

346/396 SERIES CARD EDGE CONNECTOR PART NUMBER: 346-013-540-158

**EDAC INC** TORONTO, ONTARIO CANADA

THESE DRAWINGS AND SPECIFICATIONS ARE THE PROPERTY OF EDAC INC.,AND SHALL NOT BE REPRODUCED, OR COPIED OR USED AS THE BASIS FOR THE MANUFACTURE OR SALE OF APPARATUS WITHOUT WRITTEN PERMISSION.

| ACAD REFERENCE NO. |       | 346-ENG-MASTER |           |
|--------------------|-------|----------------|-----------|
| DRAWN:             | J.LEE | DATE: AF       | PR. 22/09 |
| CHECKED:           |       | DATE:          |           |
| SCALE:             | N.T.S | SHEET          | OF 2      |
| DRAWING NUMBER     |       |                | ISSUE     |
| 346-ENG-MASTER     |       |                | 1         |