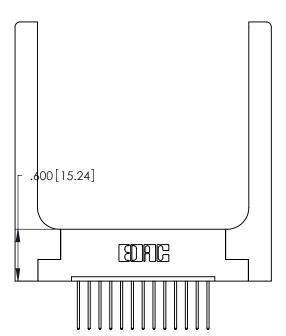

THIS IS A C.A.D. GENERATED DRAWING DO NOT MAKE MANUAL REVISIONS TO MASTER.

ISSUE NUMBER

ORIGINAL

1

**Contact Code 555** 

Contact Code 556

**Contact Code 558** 

**Contact Code 559** 

Contact Code 560

INSULATOR MATERIAL: THERMOPLASTIC POLYESTER, UL 94V-0 CONTACT MATERIAL; COPPER, NICKEL, TIN ALLOY CA-725 CONTACT PLATING: GOLD ON THE MATING AREA, TIN-LEAD

ON THE CONTACT TAILS, NICKEL UNDERPLATE

346/396 SERIES CARD EDGE CONNECTOR CONTACT CODE 555,556,558,559,560 DIMENSIONS

YOUR CONNECTION TO QUALITY & SERVICE

**EDAC INC** TORONTO, ONTARIO CANADA

THESE DRAWINGS AND SPECIFICATIONS ARE THE PROPERTY OF EDAC INC.,AND SHALL NOT BE REPRODUCED, OR COPIED OR USED AS THE BASIS FOR THE MANUFACTURE OR SALE OF APPARATUS WITHOUT WRITTEN PERMISSION.