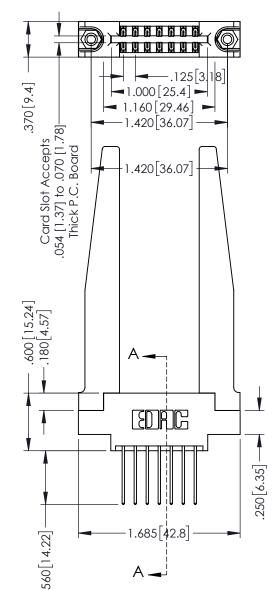

346/396 SERIES CARD EDGE CONNECTOR PART NUMBER: 346-014-540-878

YOUR CONNECTION TO QUALITY & SERVICE

**EDAC INC** TORONTO, ONTARIO CANADA

THESE DRAWINGS AND SPECIFICATIONS ARE THE PROPERTY OF EDAC INC., AND SHALL NOT BE REPRODUCED,OR COPIED OR USED AS THE BASIS FOR THE MANUFACTURE OR SALE OF APPARATUS WITHOUT WRITTEN PERMISSION.

|  | ACAD REFERENCE NO. |       | 346-ENG-MASTER |           |
|--|--------------------|-------|----------------|-----------|
|  | DRAWN:             | J.LEE | DATE: AF       | PR. 22/09 |
|  | CHECKED:           |       | DATE:          |           |
|  | SCALE:             | 1:1   | SHEET          | OF 2      |
|  | DRAWING NUMBER     |       |                | ISSUE     |