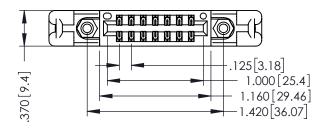

THIS IS A C.A.D. GENERATED DRAWING DO NOT MAKE MANUAL REVISIONS TO MASTER.

ISSUE NUMBER

ORIGINAL

1

INSULATOR MATERIAL: THERMOPLASTIC POLYESTER, UL 94V-0 CONTACT MATERIAL; COPPER, NICKEL, TIN ALLOY CA-725 CONTACT PLATING: GOLD ON THE MATING AREA, TIN-LEAD

ON THE CONTACT TAILS, NICKEL UNDERPLATE

| 346/396 SERIES CARD EDGE CONNECTOR |
|------------------------------------|
| PART NUMBER: 346-014-560-258       |

EDAC INC TORONTO, ONTARIO CANADA

YOUR CONNECTION TO QUALITY & SERVICE

| THESE DRAWINGS AND SPECIFICATIONS  |
|------------------------------------|
| ARE THE PROPERTY OF EDAC INC.,AND  |
| SHALL NOT BE REPRODUCED, OR COPIED |
| OR USED AS THE BASIS FOR THE       |
| MANUFACTURE OR SALE OF APPARATUS   |
| WITHOUT WRITTEN PERMISSION.        |
|                                    |

| ACAD REFERENCE NO. | 346-ENG-MASTER   |
|--------------------|------------------|
| DRAWN: J.LEE       | DATE: APR. 22/09 |
| CHECKED:           | DATE:            |
| SCALE: 1:1         | SHEET 1 OF 2     |
| DRAWING NUMBER     | ISSUE            |
| 346-ENG-MASTER     | 1                |