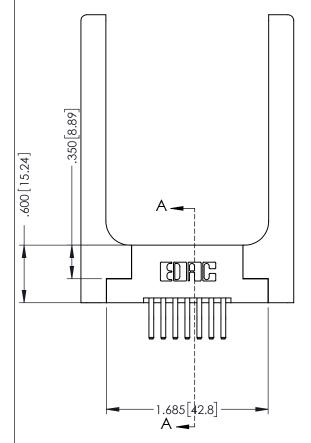

SECTION A-A

ISSUE NUMBER ORIGINAL 1

## **Contact Code 555**

## **Contact Code 556**

INSULATOR MATERIAL: THERMOPLASTIC POLYESTER, UL 94V-0 CONTACT MATERIAL; COPPER, NICKEL, TIN ALLOY CA-725 CONTACT PLATING: GOLD ON THE MATING AREA, TIN-LEAD

ON THE CONTACT TAILS, NICKEL UNDERPLATE

## 346/396 SERIES CARD EDGE CONNECTOR CONTACT CODE 555,556,558,559,560 DIMENSIONS

YOUR CONNECTION TO QUALITY & SERVICE

**EDAC INC** TORONTO, ONTARIO CANADA

THESE DRAWINGS AND SPECIFICATIONS ARE THE PROPERTY OF EDAC INC.,AND SHALL NOT BE REPRODUCED, OR COPIED OR USED AS THE BASIS FOR THE MANUFACTURE OR SALE OF APPARATUS WITHOUT WRITTEN PERMISSION.

|   | ACAD REFERENCE NO. | 346-ENG-MASTER   |
|---|--------------------|------------------|
|   | DRAWN: J.LEE       | DATE: APR. 22/09 |
| • | CHECKED:           | DATE:            |
|   | SCALE: 1:1         | SHEET 2 OF 2     |
|   | DRAWING NUMBER     | ISSUE            |
|   | 346-ENG-MASTER     | 1                |