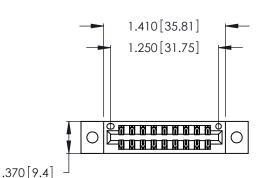

Contact Dimensions: 521-P.C. Tail .025 Sq. (0.64 Sq.) - Tail LG. =.150 (3.81) .125 (3.18) Contact Spacing x .250 (6.35) Row Spacing

- INSULATOR MATERIAL: THERMOPLASTIC POLYESTER, UL 94V-0 CONTACT MATERIAL; COPPER, NICKEL, TIN ALLOY CA-725
- CONTACT PLATING: GOLD ON THE MATING AREA, TIN-LEAD ON THE CONTACT TAILS, NICKEL UNDERPLATE

THIS IS A C.A.D. GENERATED DRAWING DO NOT MAKE MANUAL REVISIONS TO MASTER.

1

| 346/396 SERIES CARD EDGE CONNECTOR |
|------------------------------------|
| PART NUMBER: 346-018-521-202       |

**EDAC INC** TORONTO, ONTARIO CANADA