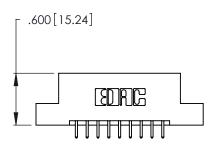

THIS IS A C.A.D. GENERATED DRAWING DO NOT MAKE MANUAL REVISIONS TO MASTER.

1

| 346/396 SERIES CARD EDGE CONNECTOR |
|------------------------------------|
| PART NUMBER: 346-018-521-202       |

**EDAC INC** TORONTO, ONTARIO CANADA