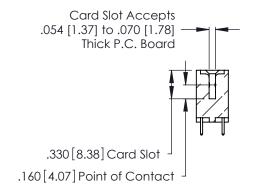

THIS IS A C.A.D. GENERATED DRAWING DO NOT MAKE MANUAL REVISIONS TO MASTER.

ISSUE NUMBER

ORIGINAL

1

**Contact Code 555** 

Contact Code 556

**Contact Code 558** 

**Contact Code 559** 

**Contact Code 560** 

INSULATOR MATERIAL: THERMOPLASTIC POLYESTER, UL 94V-0 CONTACT MATERIAL; COPPER, NICKEL, TIN ALLOY CA-725 CONTACT PLATING: GOLD ON THE MATING AREA, TIN-LEAD

ON THE CONTACT TAILS, NICKEL UNDERPLATE