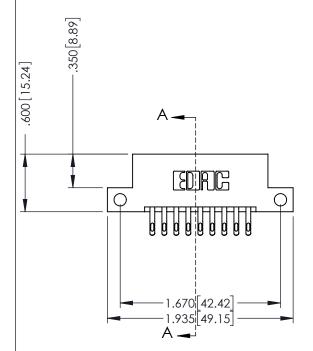

## **Contact Code 555**

## **Contact Code 556**

INSULATOR MATERIAL: THERMOPLASTIC POLYESTER, UL 94V-0 CONTACT MATERIAL; COPPER, NICKEL, TIN ALLOY CA-725 CONTACT PLATING: GOLD ON THE MATING AREA, TIN-LEAD

ON THE CONTACT TAILS, NICKEL UNDERPLATE

## 346/396 SERIES CARD EDGE CONNECTOR CONTACT CODE 555,556,558,559,560 DIMENSIONS

YOUR CONNECTION TO QUALITY & SERVICE

**EDAC INC** TORONTO, ONTARIO CANADA

THESE DRAWINGS AND SPECIFICATIONS ARE THE PROPERTY OF EDAC INC.,AND SHALL NOT BE REPRODUCED, OR COPIED OR USED AS THE BASIS FOR THE MANUFACTURE OR SALE OF APPARATUS WITHOUT WRITTEN PERMISSION.

|  | ACAD REFERENCE NO. | 346-ENG-MASTER   |  |
|--|--------------------|------------------|--|
|  | DRAWN: J.LEE       | DATE: APR. 22/09 |  |
|  | CHECKED:           | DATE:            |  |
|  | SCALE: 1:1         | SHEET 2 OF 2     |  |
|  | DRAWING NUMBER     | ISSUE            |  |
|  | 346-ENG-MASTER     | 1                |  |