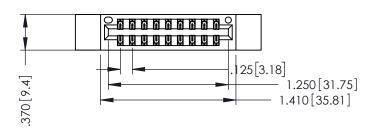

THIS IS A C.A.D. GENERATED DRAWING DO NOT MAKE MANUAL REVISIONS TO MASTER.

ISSUE NUMBER

ORIGINAL

1

INSULATOR MATERIAL: THERMOPLASTIC POLYESTER, UL 94V-0 CONTACT MATERIAL; COPPER, NICKEL, TIN ALLOY CA-725 CONTACT PLATING: GOLD ON THE MATING AREA, TIN-LEAD

ON THE CONTACT TAILS, NICKEL UNDERPLATE

346/396 SERIES CARD EDGE CONNECTOR PART NUMBER: 346-018-555-212

YOUR CONNECTION TO QUALITY & SERVICE

**EDAC INC** TORONTO, ONTARIO CANADA

THESE DRAWINGS AND SPECIFICATIONS ARE THE PROPERTY OF EDAC INC.,AND SHALL NOT BE REPRODUCED, OR COPIED OR USED AS THE BASIS FOR THE MANUFACTURE OR SALE OF APPARATUS WITHOUT WRITTEN PERMISSION.

| ACAD REFERENCE NO. |       | 346-ENG-MASTER |           |
|--------------------|-------|----------------|-----------|
| DRAWN:             | J.LEE | DATE: AF       | PR. 22/09 |
| CHECKED:           |       | DATE:          |           |
| SCALE:             | 1:1   | SHEET 1        | OF 2      |
| DRAWING N          | UMBER |                | ISSUE     |
| 0.44.5110.111.0755 |       |                |           |