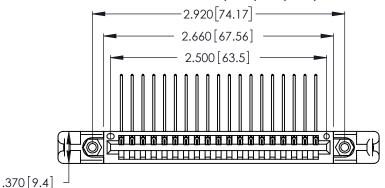

346/396 SERIES CARD EDGE CONNECTOR PART NUMBER: 346-019-559-158

YOUR CONNECTION TO QUALITY & SERVICE

**EDAC INC** TORONTO, ONTARIO CANADA

THESE DRAWINGS AND SPECIFICATIONS ARE THE PROPERTY OF EDAC INC.,AND SHALL NOT BE REPRODUCED, OR COPIED OR USED AS THE BASIS FOR THE MANUFACTURE OR SALE OF APPARATUS WITHOUT WRITTEN PERMISSION.

346-ENG-MASTER

ACAD REFERENCE NO.

Card Slot Accepts .054 [1.37] to .070 [1.78] Thick P.C. Board

.330 [8.38] Card Slot .160 [4.07] Point of Contact

INSULATOR MATERIAL: THERMOPLASTIC POLYESTER, UL 94V-0 CONTACT MATERIAL; COPPER, NICKEL, TIN\_ALLOY CA-725