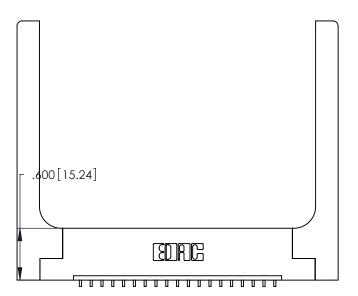

346-ENG-MASTER

ACAD REFERENCE NO.

Card Slot Accepts .054 [1.37] to .070 [1.78] Thick P.C. Board

.330 [8.38] Card Slot .160 [4.07] Point of Contact

INSULATOR MATERIAL: THERMOPLASTIC POLYESTER, UL 94V-0 CONTACT MATERIAL; COPPER, NICKEL, TIN\_ALLOY CA-725